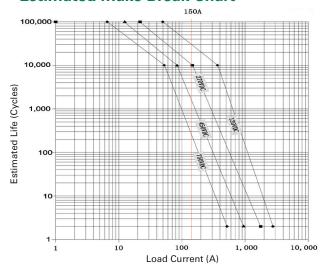

Relay<br>Side Mount with Polar Load Terminals   | •                      |                        |                 | •             |
| DCNEVT150-B  | High Voltage DC Contactor Relay<br>Bottom Mount with Polar Load Terminals | •                      |                        | •               |               |
| DCNEVT150-CS | High Voltage DC Contactor Relay<br>Side Mount with Polar Load Terminals   |                        | •                      |                 | •             |
| DCNEVT150-C  | High Voltage DC Contactor Relay<br>Bottom Mount with Polar Load Terminals |                        | •                      | •               |               |

<sup>\*</sup> Box Packaging Available



# DCNEVT150 SERIES HIGH CURRENT HIGH VOLTAGE DC CONTACTOR

# **Estimated Make Break Chart**



## **Capacitive Make Test Curve**



## **Bottom Mount Dimensions in MM**



# **Side Mount Dimensions in MM**







# **Electrical Diagram**