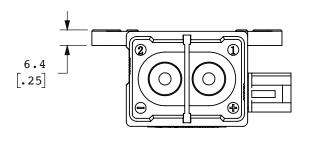

| •             |
| DCNEVT150-B  | High Voltage DC Contactor Relay<br>Bottom Mount with Polar Load Terminals | •                      |                        | •               |               |
| DCNEVT150-CS | High Voltage DC Contactor Relay<br>Side Mount with Polar Load Terminals   |                        | •                      |                 | •             |
| DCNEVT150-C  | High Voltage DC Contactor Relay<br>Bottom Mount with Polar Load Terminals |                        | •                      | •               |               |

<sup>\*</sup> Box Packaging Available



# DCNEVT150 SERIES HIGH CURRENT HIGH VOLTAGE DC CONTACTOR

# **Estimated Make Break Chart**



## **Capacitive Make Test Curve**



## **Bottom Mount Dimensions in MM**



# **Side Mount Dimensions in MM**







# **Electrical Diagram**