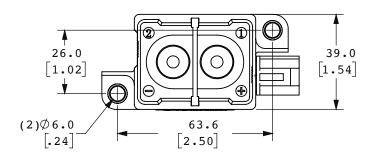

|                 | •             |
| DCNEVT150-B  | High Voltage DC Contactor Relay<br>Bottom Mount with Polar Load Terminals | •                      |                        | •               |               |
| DCNEVT150-CS | High Voltage DC Contactor Relay<br>Side Mount with Polar Load Terminals   |                        | •                      |                 | •             |
| DCNEVT150-C  | High Voltage DC Contactor Relay<br>Bottom Mount with Polar Load Terminals |                        | •                      | •               |               |

<sup>\*</sup> Box Packaging Available



# DCNEVT150 SERIES HIGH CURRENT HIGH VOLTAGE DC CONTACTOR

# **Estimated Make Break Chart**



## **Capacitive Make Test Curve**



## **Bottom Mount Dimensions in MM**



# **Side Mount Dimensions in MM**







# **Electrical Diagram**