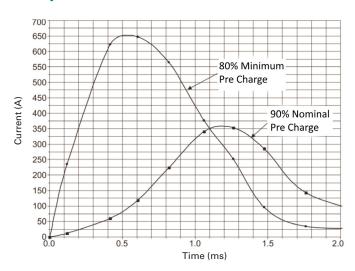

erminals   | •                      |                        |                 | •             |
| DCNEVT150-B  | High Voltage DC Contactor Relay<br>Bottom Mount with Polar Load Terminals | •                      |                        | •               |               |
| DCNEVT150-CS | High Voltage DC Contactor Relay<br>Side Mount with Polar Load Terminals   |                        | •                      |                 | •             |
| DCNEVT150-C  | High Voltage DC Contactor Relay<br>Bottom Mount with Polar Load Terminals |                        | •                      | •               |               |

<sup>\*</sup> Box Packaging Available



# DCNEVT150 SERIES HIGH CURRENT HIGH VOLTAGE DC CONTACTOR

# **Estimated Make Break Chart**



## **Capacitive Make Test Curve**



## **Bottom Mount Dimensions in MM**



# **Side Mount Dimensions in MM**







# **Electrical Diagram**