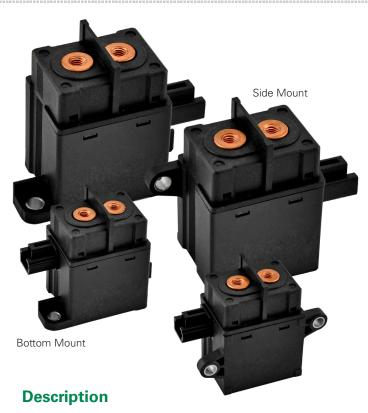

# Ordering Information

| PART NUMBER  | DESCRIPTION                                                               | COIL VOLTAGE<br>12V DC | COIL VOLTAGE<br>24V DC | BOTTOM<br>MOUNT | SIDE<br>MOUNT |
|--------------|---------------------------------------------------------------------------|------------------------|------------------------|-----------------|---------------|
| DCNEVT150-BS | High Voltage DC Contactor Relay<br>Side Mount with Polar Load Terminals   | •                      |                        |                 | •             |
| DCNEVT150-B  | High Voltage DC Contactor Relay<br>Bottom Mount with Polar Load Terminals | •                      |                        | •               |               |
| DCNEVT150-CS | High Voltage DC Contactor Relay<br>Side Mount with Polar Load Terminals   |                        | •                      |                 | •             |
| DCNEVT150-C  | High Voltage DC Contactor Relay<br>Bottom Mount with Polar Load Terminals |                        | •                      | •               |               |