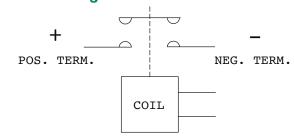

B  | High Voltage DC Contactor Relay<br>Bottom Mount with Polar Load Terminals | •                      |                        | •               |               |
| DCNEVT150-CS | High Voltage DC Contactor Relay<br>Side Mount with Polar Load Terminals   |                        | •                      |                 | •             |
| DCNEVT150-C  | High Voltage DC Contactor Relay<br>Bottom Mount with Polar Load Terminals |                        | •                      | •               |               |

<sup>\*</sup> Box Packaging Available



# DCNEVT150 SERIES HIGH CURRENT HIGH VOLTAGE DC CONTACTOR

# **Estimated Make Break Chart**



## **Capacitive Make Test Curve**



## **Bottom Mount Dimensions in MM**



# **Side Mount Dimensions in MM**







# **Electrical Diagram**