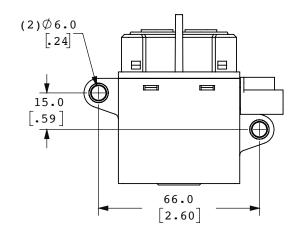

•             |
| DCNEVT150-B  | High Voltage DC Contactor Relay<br>Bottom Mount with Polar Load Terminals | •                      |                        | •               |               |
| DCNEVT150-CS | High Voltage DC Contactor Relay<br>Side Mount with Polar Load Terminals   |                        | •                      |                 | •             |
| DCNEVT150-C  | High Voltage DC Contactor Relay<br>Bottom Mount with Polar Load Terminals |                        | •                      | •               |               |

<sup>\*</sup> Box Packaging Available



# DCNEVT150 SERIES HIGH CURRENT HIGH VOLTAGE DC CONTACTOR

# **Estimated Make Break Chart**



## **Capacitive Make Test Curve**



## **Bottom Mount Dimensions in MM**



# **Side Mount Dimensions in MM**







# **Electrical Diagram**