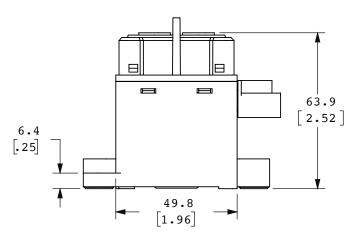

| •             |
| DCNEVT150-B  | High Voltage DC Contactor Relay<br>Bottom Mount with Polar Load Terminals | •                      |                        | •               |               |
| DCNEVT150-CS | High Voltage DC Contactor Relay<br>Side Mount with Polar Load Terminals   |                        | •                      |                 | •             |
| DCNEVT150-C  | High Voltage DC Contactor Relay<br>Bottom Mount with Polar Load Terminals |                        | •                      | •               |               |

<sup>\*</sup> Box Packaging Available



# DCNEVT150 SERIES HIGH CURRENT HIGH VOLTAGE DC CONTACTOR

# **Estimated Make Break Chart**



## **Capacitive Make Test Curve**



## **Bottom Mount Dimensions in MM**



# **Side Mount Dimensions in MM**







# **Electrical Diagram**