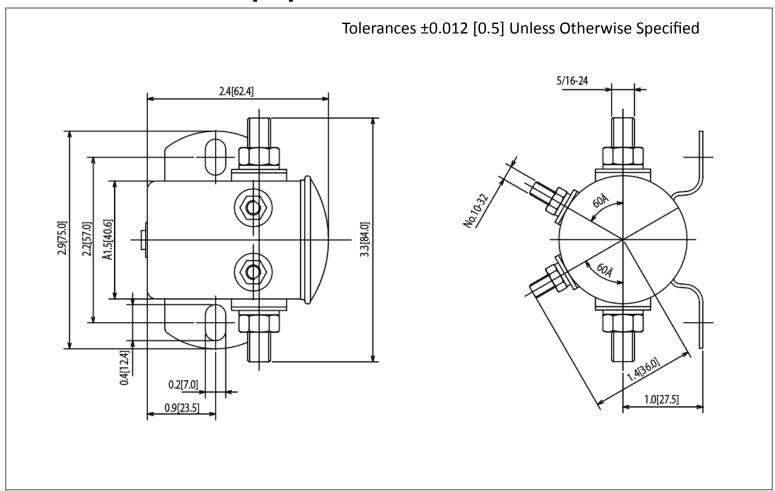

## **Mechanical Dimensions: Inches [mm]**

## **Material Specifications**

| Iron plates with trivalent zinc body                            |
|-----------------------------------------------------------------|
| Copper terminals                                                |
| Load terminals 5/16"- 24 Thread, Coil terminals No.10-32 Thread |
| Bracket Mounting Holes: 9/32" x 3/4", 2 13/64" on centers.      |
| Straight bracket                                                |