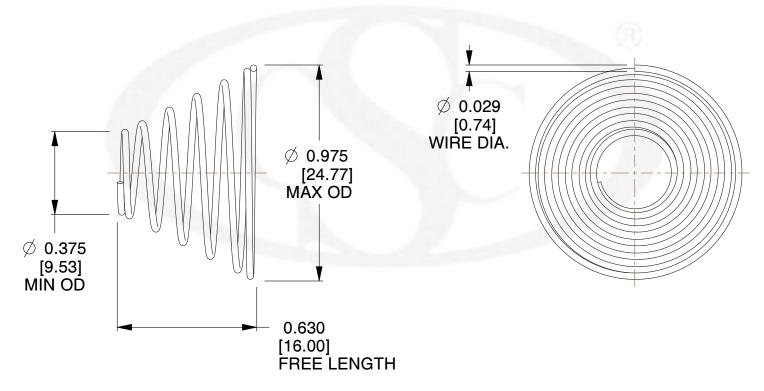

## **NOTES:**

Material : 302 SS
 Finish : None

3. Total Coils: 6.400 4. Ends: Closed

5. Wind Direction: RHW

6. All Drawing Dimensions are in Inches [mm]

800.237.5225

This file and any associated information and specifications are provided for reference and evaluation purposes only, and is subject to change without notice. Century Spring makes no representations, warranties or guarantees as to the appropriateness, accuracy, completeness, or suitability for any purpose, of the file, information or specifications. You are solely responsible for the use of the file, information or specifications.

SCALE

2.308

T4 70050

**TAPERED SPRINGS** 

TA-7025S

**COMPONENT** 

**TAPERED SPRINGS** 

UNIT
INCH [mm]