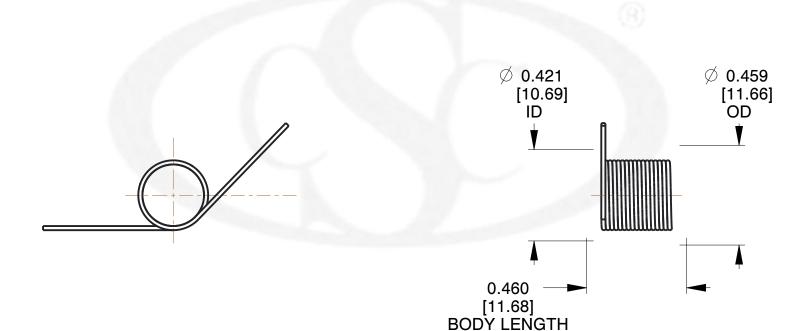

## **NOTES:**

1. Material: Music Wire

2. Finish: Zinc - Z

3. Sugg. Max. Deflection: 1891.000 Deg 4. Sugg. Max. Torque: 0.150 (in-lbs)

5. Total Coils: 10.875

6. Sugg. Mandrel Diameter: 0.320 (in)

7. All Drawing Dimensions are in Inches [mm]

0.720

SCALE

TO-1114

COMPONENT

TORSION SPRINGS

UNIT
INCH [mm]
SHEET
1 of 1

**TORSION SPRINGS** 

info@centuryspring.com