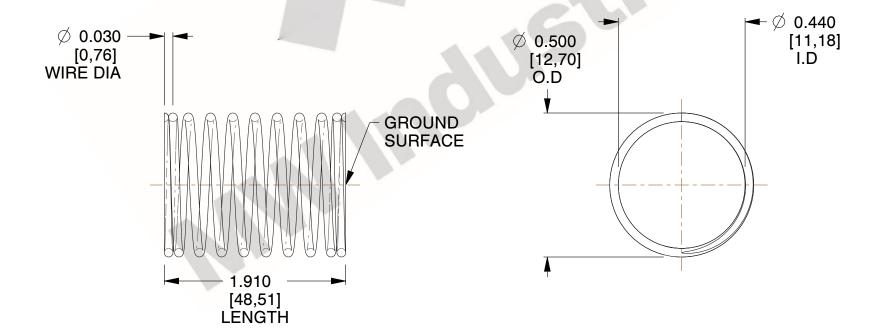

## **NOTES:**

1. Material : Music Wire 2. Finish : Glod Irridite

3. Ends: Closed and Ground

4. Total Coils: 10.000

Sugg. Max. Deflection: 1.600 (in)
 Sugg. Max. Load: 2.300 (lbs)

7. All Drawing Dimensions are in Inches [mm]