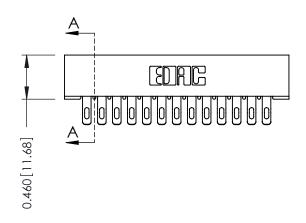

Mounting Option
01-No Mounting Lugs

555-Extender Board Bend (Code 500 Contacts)
.156 [3.96] Contact Spacing x .140 [3.56] Row Spacing

Card Slot Accepts
.054 (1.37) to .070 (1.78)
Thick P.C. Board

-0.156 [3.96]
-2.192 [55.68]
-2.338 [59.39]