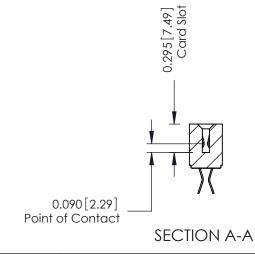

Mounting Option
01-No Mounting Lugs

555-Extender Board Bend (Code 500 Contacts)
.156 [3.96] Contact Spacing x .140 [3.56] Row Spacing

Card Slot Accepts
.054 (1.37) to .070 (1.78)
Thick P.C. Board

-0.156 [3.96]
-2.192 [55.68]
-2.338 [59.39]