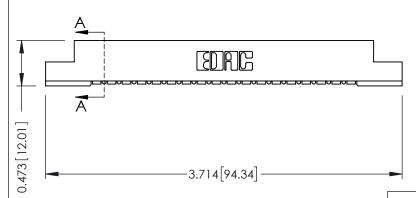

## SECTION A-A

.175 [4.45] Point of Contact (FROM BTM OF SLOT) Card Slot Accepts .054 [1.37] to .070 [1.78] Thick P.C. Board

307 / 357 Card Edge Connector Part Number: 307-018-454-108

YOUR CONNECTION TO QUALITY & SERVICE