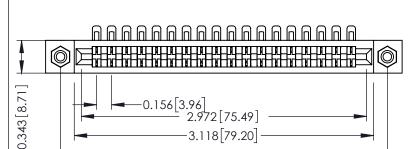

**Mounting Option** #4-40 Unified Threaded Inserts **Contact Detail** 

90 Degree Bend (Code 401 Contacts)

.156 [3.96] Contact Spacing x .200 [5.08] Row Spacing

THIS IS A C.A.D. GENERATED DRAWING DO NOT MAKE MANUAL REVISIONS TO MASTER.

ISSUE NUMBER ORIGINAL

-3.404[86.46]