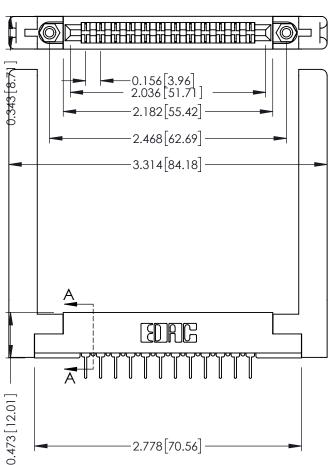

## **See Accompanying Pages for: Contact Bend Details**

**Mounting Options** 

|                                            | SECTION A-A |
|--------------------------------------------|-------------|
|                                            | SECTION A-A |
|                                            |             |
|                                            |             |
|                                            |             |
|                                            |             |
|                                            |             |
|                                            |             |
|                                            |             |
|                                            |             |
|                                            |             |
| .095 [2.41] Point of (<br>(FROM BTM OF SLO |             |

Card Slot Accepts .054 [1.37] to .070 [1.78] Thick P.C. Board