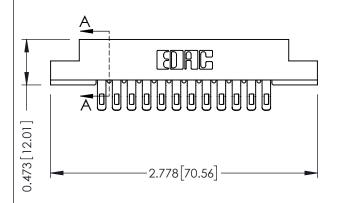

## **See Accompanying Pages for:**

- Contact Bend Details
- Mounting Options

SECTION A-A

307 ENG MASTER
DATE: AUG. 11/09

SHEET 1 OF 3

J.LEE

307 Assembly

NTS