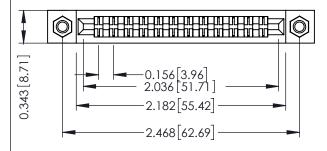

Mounting Option
M3-0.5 Metric Threaded Inserts

**Contact Detail** 

Extender Board Bend (Code 400 Contacts)
.156 [3.96] Contact Spacing x .200 [5.08] Row Spacing

THIS IS A C.A.D. GENERATED DRAWING DO NOT MAKE MANUAL REVISIONS TO MAS