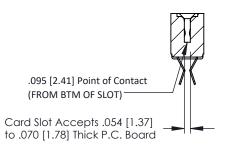

Mounting Option
M3-0.5 Metric Threaded Inserts

**Contact Detail** 

Extender Board Bend (Code 400 Contacts)
.156 [3.96] Contact Spacing x .200 [5.08] Row Spacing

THIS IS A C.A.D. GENERATED DRAWING DO NOT MAKE MANUAL REVISIONS TO MAS