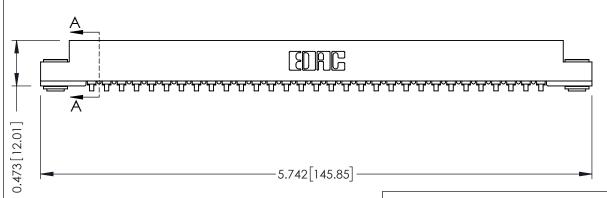

## **SECTION A-A**

**See Accompanying Pages for:** 

- **Contact Bend Details**
- **Mounting Options**

307 / 357 Card Edge Connector Part Number: 307-031-453-103

**EDAC INC** TORONTO, ONTARIO CANADA

THESE DRAWINGS AND SPECIFICATIONS ARE THE PROPERTY OF EDAC INC.,AND SHALL NOT BE REPRODUCED, OR COPIED OR USED AS THE BASIS FOR THE MANUFACTURE OR SALE OF APPARATUS WITHOUT WRITTEN PERMISSION.