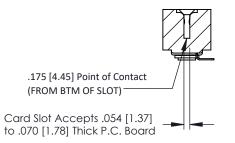

**Mounting Option** .116 (2.95) I.D. Floating Eyelets **Contact Detail** 

90 Degree Bend (Code 421 Contacts)

.156 [3.96] Contact Spacing x .200 [5.08] Row Spacing

THIS IS A C.A.D. GENERATED DRAWING DO NOT MAKE MANUAL REVISIONS TO MASTER.