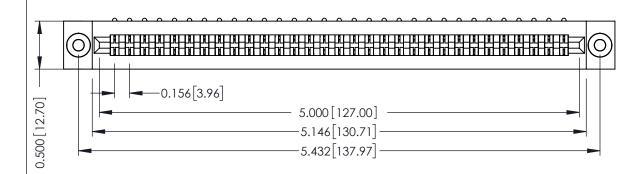

**Mounting Option** .116 (2.95) I.D. Floating Eyelets **Contact Detail** 

90 Degree Bend (Code 421 Contacts)

.156 [3.96] Contact Spacing x .200 [5.08] Row Spacing

THIS IS A C.A.D. GENERATED DRAWING DO NOT MAKE MANUAL REVISIONS TO MASTER.