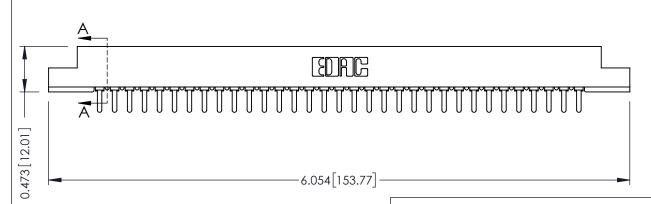

**Mounting Option** M3-0.5 Metric Threaded Inserts **Contact Detail** 

PC Tail .046x.014(1.17x0.36) - Tail LG=.213(5.41) .156 [3.96] Contact Spacing x .200 [5.08] Row Spacing

THIS IS A C.A.D. GENERATED DRAWING DO NOT MAKE MANUAL REVISIONS TO MASTER.

## **SECTION A-A**

**See Accompanying Pages for:** 

- **Contact Bend Details**
- **Mounting Options**

307 / 357 Card Edge Connector Part Number: 307-033-421-107

**EDAC INC** TORONTO, ONTARIO CANADA

THESE DRAWINGS AND SPECIFICATIONS ARE THE PROPERTY OF EDAC INC.,AND SHALL NOT BE REPRODUCED, OR COPIED OR USED AS THE BASIS FOR THE MANUFACTURE OR SALE OF APPARATUS WITHOUT WRITTEN PERMISSION.