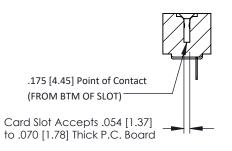

**Mounting Option** M3-0.5 Metric Threaded Inserts **Contact Detail** 

PC Tail .046x.014(1.17x0.36) - Tail LG=.213(5.41) .156 [3.96] Contact Spacing x .200 [5.08] Row Spacing

THIS IS A C.A.D. GENERATED DRAWING DO NOT MAKE MANUAL REVISIONS TO MASTER.