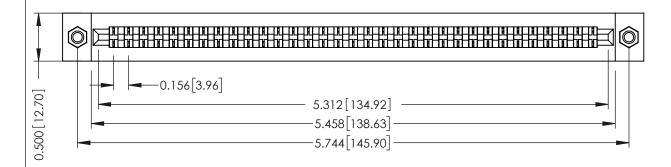

**Mounting Option** M3-0.5 Metric Threaded Inserts **Contact Detail** 

PC Tail .046x.014(1.17x0.36) - Tail LG=.213(5.41) .156 [3.96] Contact Spacing x .200 [5.08] Row Spacing

THIS IS A C.A.D. GENERATED DRAWING DO NOT MAKE MANUAL REVISIONS TO MASTER.

## **SECTION A-A**

**See Accompanying Pages for:** 

- **Contact Bend Details**
- **Mounting Options**

307 / 357 Card Edge Connector Part Number: 307-033-421-107

**EDAC INC** TORONTO, ONTARIO CANADA

THESE DRAWINGS AND SPECIFICATIONS ARE THE PROPERTY OF EDAC INC.,AND SHALL NOT BE REPRODUCED, OR COPIED OR USED AS THE BASIS FOR THE MANUFACTURE OR SALE OF APPARATUS WITHOUT WRITTEN PERMISSION.