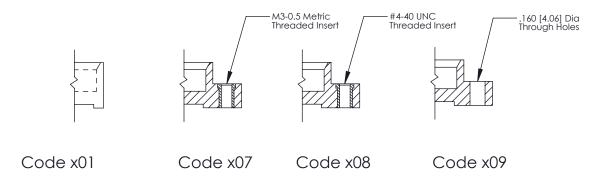

**Mounting Option Contact Detail** 500-Wire Hole .050x.025(1.27x0.64) - Tail LG=.260(6.60) .100 [2.54] Contact Spacing x .300 [7.62] Row Spacing 09-.160 (4.06) Dia. Mounting Holes -3.555[90.30] -3.256[82.70] **─**0.100 [2.54] Card Slot Accepts .054 [1.37] to .070 [1.78] Thick P.C. Board 0.490 [12.45] 0.320[8.13] EDAG

0.600[15.24] **SECTION A-A** 

325 ENG MASTER

DATE: OCT. 06/09

325 Card Edge Connector Part Number: 325-027-500-109

YOUR CONNECTION TO QUALITY & SERVICE

NTS SHEET 1 OF 2 325 Assembly

J.LEE

See Accompanying Page for: **Mounting Options** 

THIS IS A C.A.D. GENERATED DRAWING
DO NOT MAKE MANUAL REVISIONS TO MASTER.

SSUE NUMBER

DRIGINAL

1

|  | 325 Card Edge Connector<br>Mounting Options                           |               |                                                               | ACAD REFERENCE NO. 325 ENG MASTER |             |         |           |
|--|-----------------------------------------------------------------------|---------------|---------------------------------------------------------------|-----------------------------------|-------------|---------|-----------|
|  |                                                                       |               |                                                               | DRAWN:                            | J.LEE       | DATE: O | CT. 06/09 |
|  |                                                                       |               |                                                               | CHECKED:                          |             | DATE:   |           |
|  | EDAC INC TORONTO, ONTARIO CANADA YOUR CONNECTION TO QUALITY & SERVICE |               | OR USED AS THE BASIS FOR THE MANUFACTURE OR SALE OF APPARATUS | SCALE:                            | NTS         | SHEET 2 | 2 OF 2    |
|  |                                                                       | ONIO, ONIARIO |                                                               | DRAWING                           | NUMBER      |         | ISSUE     |
|  |                                                                       | CANADA        |                                                               | 3                                 | 25 Assembly |         | 1         |