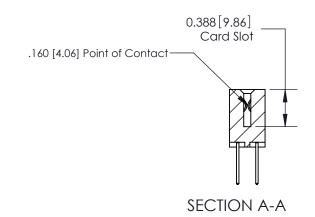

## **Contact Detail**

523-P.C. Tail .025 Sq.(0.64 Sq.) - Tail LG=.390(9.91) .156 [3.96] Contact Spacing x .200 [5.08] Row Spacing

03-.116 (2.95) I.D. Floating Eyelets