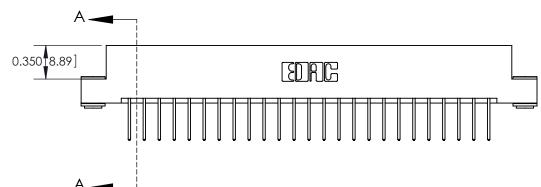

## **Contact Detail**

523-P.C. Tail .025 Sq.(0.64 Sq.) - Tail LG=.390(9.91) .156 [3.96] Contact Spacing x .200 [5.08] Row Spacing

03-.116 (2.95) I.D. Floating Eyelets