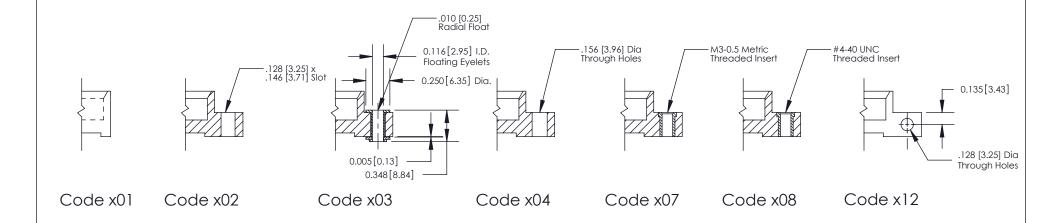

THIS IS A C.A.D. GENERATED DRAWING
DO NOT MAKE MANUAL REVISIONS TO MASTER

SOL NUMBER

ORIGINAL

1

| 333 Series Card Edge Connector |                                                                                                                                                                                                                                                                                                                                                                                                                                                                                                                                                                                                                                                                                                                                                                                                                                                                                                                                                                                                                                                                                                                                                                                                                                                                                                                                                                                                                                                                                                                                                                                                                                                                                                                                                                                                                                                                                                                                                                                                                                                                                                                                |         | ACAD REFERENCE NO. 333 ENG MASTER |         |           |  |
|--------------------------------|--------------------------------------------------------------------------------------------------------------------------------------------------------------------------------------------------------------------------------------------------------------------------------------------------------------------------------------------------------------------------------------------------------------------------------------------------------------------------------------------------------------------------------------------------------------------------------------------------------------------------------------------------------------------------------------------------------------------------------------------------------------------------------------------------------------------------------------------------------------------------------------------------------------------------------------------------------------------------------------------------------------------------------------------------------------------------------------------------------------------------------------------------------------------------------------------------------------------------------------------------------------------------------------------------------------------------------------------------------------------------------------------------------------------------------------------------------------------------------------------------------------------------------------------------------------------------------------------------------------------------------------------------------------------------------------------------------------------------------------------------------------------------------------------------------------------------------------------------------------------------------------------------------------------------------------------------------------------------------------------------------------------------------------------------------------------------------------------------------------------------------|---------|-----------------------------------|---------|-----------|--|
| Mounting Options               |                                                                                                                                                                                                                                                                                                                                                                                                                                                                                                                                                                                                                                                                                                                                                                                                                                                                                                                                                                                                                                                                                                                                                                                                                                                                                                                                                                                                                                                                                                                                                                                                                                                                                                                                                                                                                                                                                                                                                                                                                                                                                                                                | DRAWN:  | J.LEE                             | DATE: O | CT. 14/09 |  |
|                                |                                                                                                                                                                                                                                                                                                                                                                                                                                                                                                                                                                                                                                                                                                                                                                                                                                                                                                                                                                                                                                                                                                                                                                                                                                                                                                                                                                                                                                                                                                                                                                                                                                                                                                                                                                                                                                                                                                                                                                                                                                                                                                                                | CHECKED | ):                                | DATE:   |           |  |
| EDAC INC                       | THESE DRAWINGS AND SPECIFICATIONS                                                                                                                                                                                                                                                                                                                                                                                                                                                                                                                                                                                                                                                                                                                                                                                                                                                                                                                                                                                                                                                                                                                                                                                                                                                                                                                                                                                                                                                                                                                                                                                                                                                                                                                                                                                                                                                                                                                                                                                                                                                                                              | SCALE:  | NTS                               | SHEET : | 3 OF 4    |  |
| TORONTO, ONTARIO               | TORONTO, ONTARIO  CANADA  CANA | DRAWING | NUMBER                            |         | ISSUE     |  |
|                                |                                                                                                                                                                                                                                                                                                                                                                                                                                                                                                                                                                                                                                                                                                                                                                                                                                                                                                                                                                                                                                                                                                                                                                                                                                                                                                                                                                                                                                                                                                                                                                                                                                                                                                                                                                                                                                                                                                                                                                                                                                                                                                                                | 3       | 33 Assembly                       |         | 1         |  |