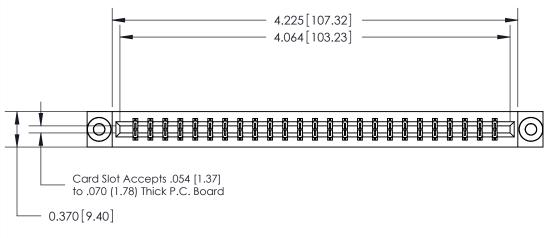

## **Features**

- .156 (3.96) Contact Spacing x .200 (5.08) Row Spacing
- Accepts .062 (1.57) Nominal Thickness P.C. Board
- High Profile Insulator Body .600 (15.24)
- Contact Termination Options include P.C. Tail, Wire Hole, Wire Wrap, 90 Degree, & Extender Board Bends
- Single or Dual Row Configurations
- Variety of Mounting Options, Flush or Offset Lugs
- Accepts Between Contact and In-Contact Polarizing Keys

## **Specifications**

- Insulator Material: Thermoplastic Polyester, UL 94V-0, Colour: Green
- Contact Material: Copper, Nickel, Tin Alloy CA-725
- Contact Plating: Gold on the Mating Area, Tin on the Contact Tails, Nickel Underplate
- Current Rating: 3 Amperes Continuous
- Contact Resistance: 10 Milliohms Maximum
- Dielectric Withstanding Voltage: 1800 V AC rms at Sea Level Between Adjacent Contacts
- Insulation Resistance: 5000 Megohms Minimum
- Operating Temperature: -65 to +105 Degrees C
- Insertion Force: 16 oz (4.45 N) Maximum per Contact Pair when Tested with a .070 (1.78) Thick Gauge
- Withdrawal Force: 1 oz (0.28 N) Minimum per Contact Pair when Tested with a .054 (1.37) Thick Gauge