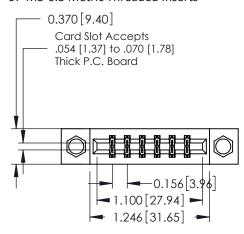

## **Mounting Option**

07-M3-0.5 Metric Threaded Inserts

## **See Accompanying Pages for:**

- **Contact Bend Details**
- **Mounting Options**

| 337 / 387 Series Card Edge Connecto | r |  |  |
|-------------------------------------|---|--|--|
| Part Number: 337-012-520-807        |   |  |  |