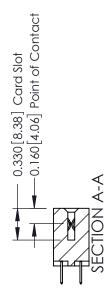

## **See Accompanying Pages for:**

- **Contact Bend Details**
- **Mounting Options**

| 337 / 387 Series Card Edge Connecto | r |  |  |
|-------------------------------------|---|--|--|
| Part Number: 337-012-520-807        |   |  |  |