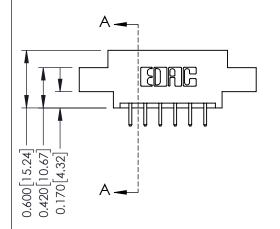

## **Contact Detail**

520-P.C. Tail .030x.018(0.76x0.46) - Tail LG=.175(4.45) .156 [3.96] Contact Spacing x .200 [5.08] Row Spacing

THIS IS A C.A.D. GENERATED DRAWING DO NOT MAKE MANUAL REVISIONS TO MASTER.

ISSUE NUMBER

ORIGINAL

1

| 337 / 387 Series Card Edge Connector                                                                                     |                                   | ACAD REFERENCE NO. | 337 ENG  | G MASTER      |
|--------------------------------------------------------------------------------------------------------------------------|-----------------------------------|--------------------|----------|---------------|
| Contact Bend Detail                                                                                                      |                                   | DRAWN: J.LEE       | DATE: OC | T. 06/09      |
| Corridor Beria Delaii                                                                                                    | Comaci bena Deraii                |                    | DATE:    |               |
| TORONTO, ONTARIO  ARE THE PROPERTY OF EDAC INC. AND SHALL NOT BE REPRODUCED, OR COPI OR USED AS THE BASIS FOR THE CANADA | THESE DRAWINGS AND SPECIFICATIONS | SCALE: NTS         | SHEET    | 2 <b>OF</b> 3 |
|                                                                                                                          | SHALL NOT BE REPRODUCED,OR COPIED | DRAWING NUMBER     |          | ISSUE         |
|                                                                                                                          | MANUFACTURE OR SALE OF APPARATUS  | 337 Assembly       |          | 1             |