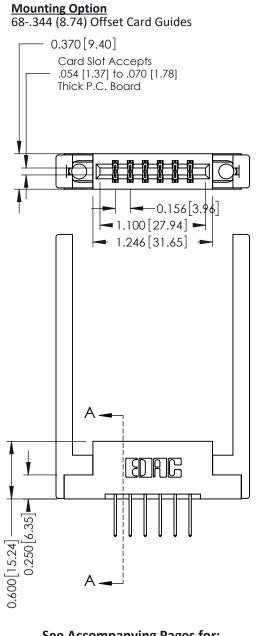

337 ENG MASTER

ACAD REFERENCE NO.

Point of Contact A-A Card Slot SECTION 0.330 [8.38] 0.160[4.06]

|       |          |        | _         |
|-------|----------|--------|-----------|
| See A | Accompan | ying P | ages for: |