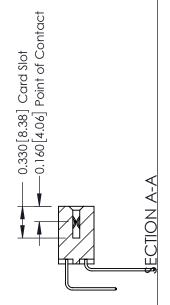

**Mounting Option** 

03-.116 (2.95) I.D. Floating Eyelets

**Contact Detail** 

558-90 Degree Bend (Code 541 Contacts)

.156 [3.96] Contact Spacing x .200 [5.08] Row Spacing

THIS IS A C.A.D. GENERATED DRAWING DO NOT MAKE MANUAL REVISIONS TO MASTER.

## **See Accompanying Pages for:**

- **Contact Bend Details**
- **Mounting Options**

337 / 387 Series Card Edge Connector Part Number: 337-016-558-803

**EDAC INC** TORONTO, ONTARIO CANADA

THESE DRAWINGS AND SPECIFICATIONS ARE THE PROPERTY OF EDAC INC.,AND SHALL NOT BE REPRODUCED, OR COPIED OR USED AS THE BASIS FOR THE MANUFACTURE OR SALE OF APPARATUS WITHOUT WRITTEN PERMISSION.