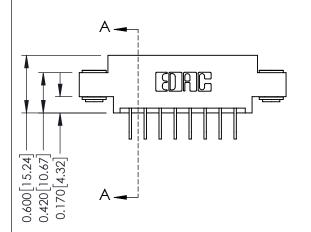

**Mounting Option** 

03-.116 (2.95) I.D. Floating Eyelets

**Contact Detail** 

558-90 Degree Bend (Code 541 Contacts)

.156 [3.96] Contact Spacing x .200 [5.08] Row Spacing

THIS IS A C.A.D. GENERATED DRAWING DO NOT MAKE MANUAL REVISIONS TO MASTER.

## **See Accompanying Pages for:**

- **Contact Bend Details**
- **Mounting Options**

337 / 387 Series Card Edge Connector Part Number: 337-016-558-803

**EDAC INC** TORONTO, ONTARIO CANADA

THESE DRAWINGS AND SPECIFICATIONS ARE THE PROPERTY OF EDAC INC.,AND SHALL NOT BE REPRODUCED, OR COPIED OR USED AS THE BASIS FOR THE MANUFACTURE OR SALE OF APPARATUS WITHOUT WRITTEN PERMISSION.