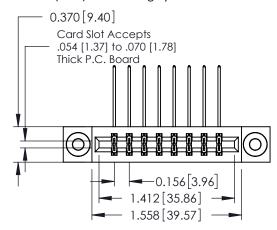

**Mounting Option** 

03-.116 (2.95) I.D. Floating Eyelets

**Contact Detail** 

558-90 Degree Bend (Code 541 Contacts)

.156 [3.96] Contact Spacing x .200 [5.08] Row Spacing

THIS IS A C.A.D. GENERATED DRAWING DO NOT MAKE MANUAL REVISIONS TO MASTER.

## **See Accompanying Pages for:**

- **Contact Bend Details**
- **Mounting Options**

337 / 387 Series Card Edge Connector Part Number: 337-016-558-803

**EDAC INC** TORONTO, ONTARIO CANADA

THESE DRAWINGS AND SPECIFICATIONS ARE THE PROPERTY OF EDAC INC.,AND SHALL NOT BE REPRODUCED, OR COPIED OR USED AS THE BASIS FOR THE MANUFACTURE OR SALE OF APPARATUS WITHOUT WRITTEN PERMISSION.