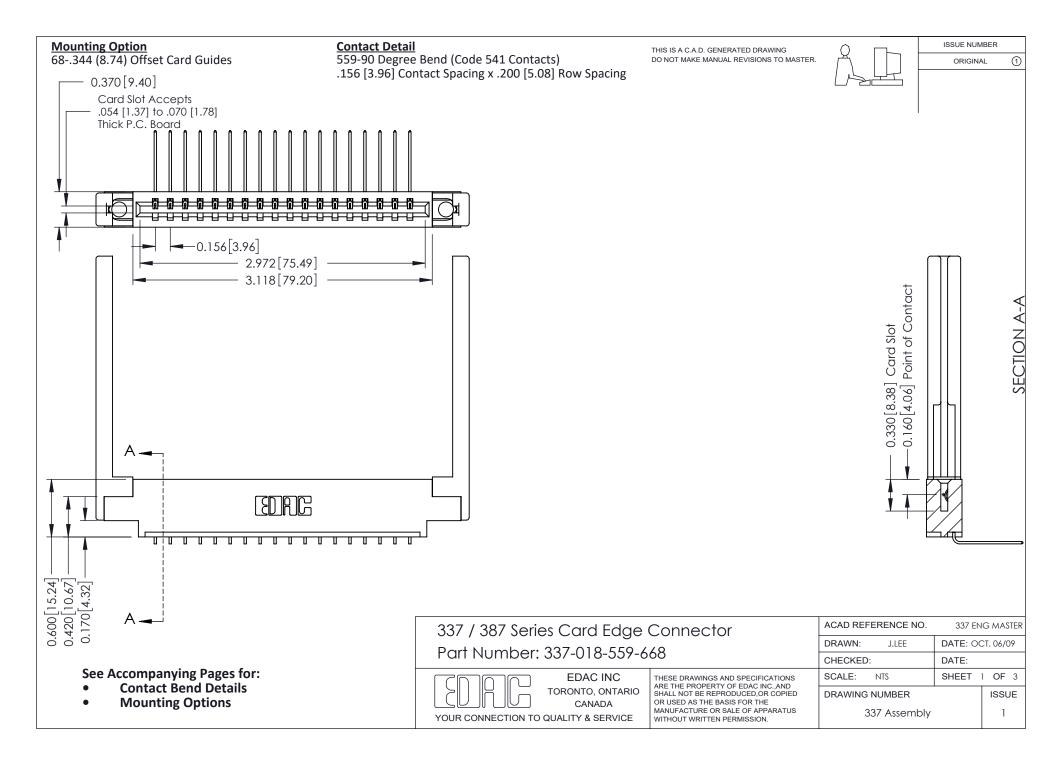

ISSUE NUMBER

ORIGINAL

1

| 337 / 387 Series Card Edge Connector<br>Contact Bend Detail           |                                                                                                                                                                                                  | ACAD REFERENCE NO. 337 E |                  | G MASTER      |
|-----------------------------------------------------------------------|--------------------------------------------------------------------------------------------------------------------------------------------------------------------------------------------------|--------------------------|------------------|---------------|
|                                                                       |                                                                                                                                                                                                  | DRAWN: J.LEE             | DATE: OCT. 06/09 |               |
|                                                                       |                                                                                                                                                                                                  | CHECKED: DATE:           |                  |               |
| EDAC INC TORONTO, ONTARIO CANADA YOUR CONNECTION TO QUALITY & SERVICE | THESE DRAWINGS AND SPECIFICATIONS ARE THE PROPERTY OF EDAC INC.,AND SHALL NOT BE REPRODUCED, OR COPIED OR USED AS THE BASIS FOR THE MANUFACTURE OR SALE OF APPARATUS WITHOUT WRITTEN PERMISSION. | SCALE: NTS               | SHEET            | 2 <b>OF</b> 3 |
|                                                                       |                                                                                                                                                                                                  | DRAWING NUMBER           |                  | ISSUE         |
|                                                                       |                                                                                                                                                                                                  | 337 Assembly             |                  | 1             |