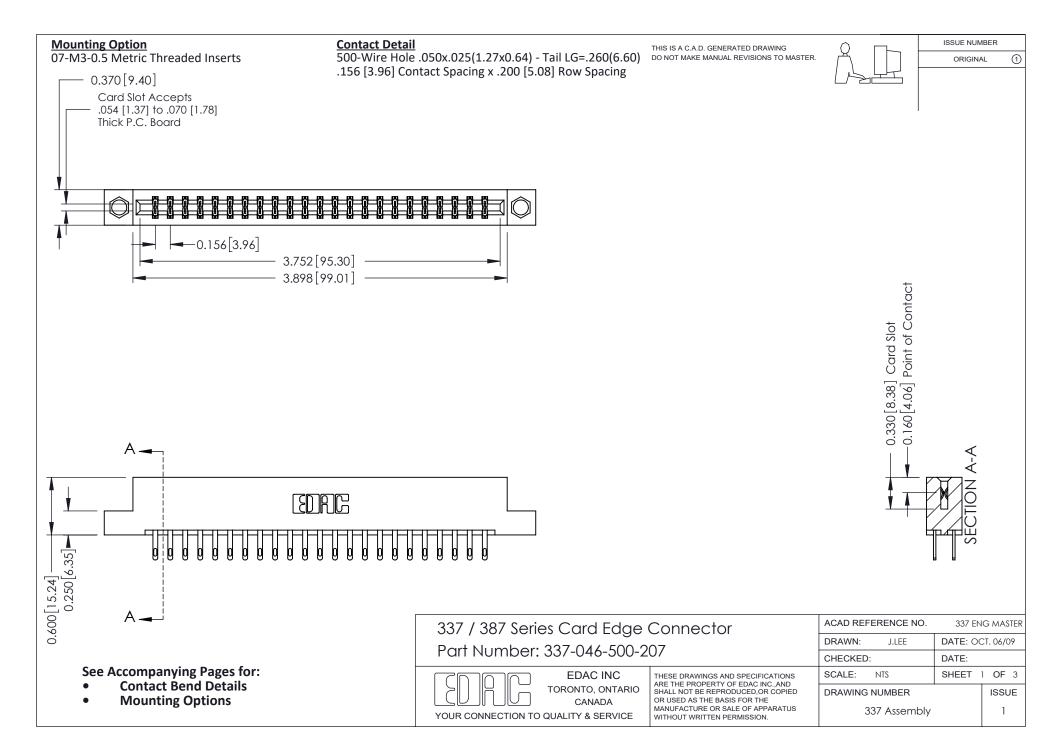

ISSUE NUMBER

ORIGINAL

1



| 337 / 387 Series Card Edge Connector<br>Contact Bend Detail           |                                                                                                                                                                                                  | ACAD REFERENCE NO. 337 E |                  | G MASTER      |
|-----------------------------------------------------------------------|--------------------------------------------------------------------------------------------------------------------------------------------------------------------------------------------------|--------------------------|------------------|---------------|
|                                                                       |