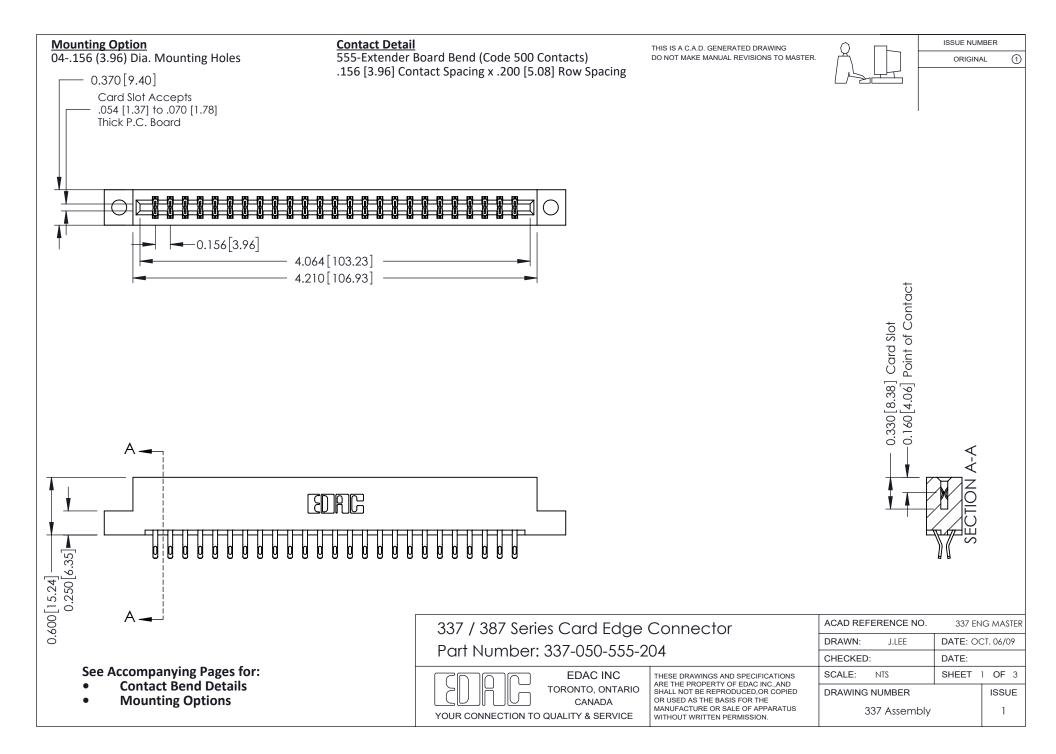

ISSUE NUMBER

ORIGINAL

1



| 337 / 387 Series Card Edge Connector<br>Contact Bend Detail           |                                                                                                                                                                                                  | ACAD REFERENCE NO. 337 E |                  | G MASTER      |
|-----------------------------------------------------------------------|--------------------------------------------------------------------------------------------------------------------------------------------------------------------------------------------------|--------------------------|------------------|---------------|
|                                                                       |