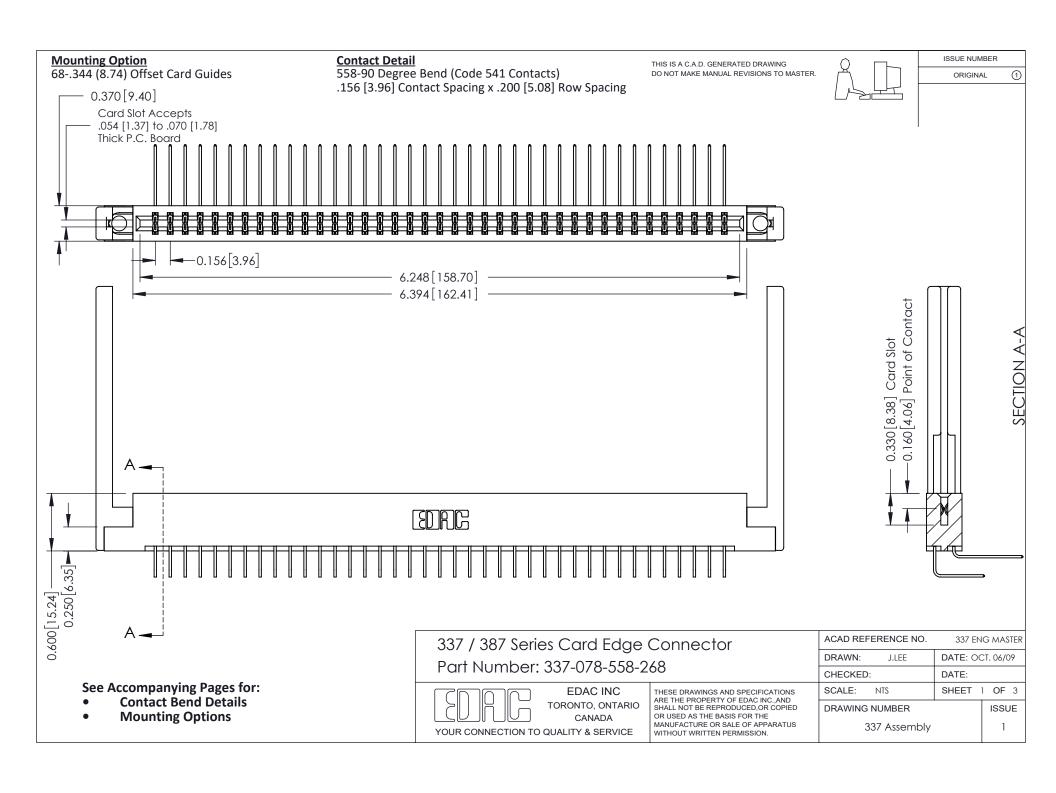

ISSUE NUMBER

ORIGINAL

1



| 337 / 387 Series Card Edge Connector<br>Contact Bend Detail           |                                                                                                                                                                                                  | ACAD REFERENCE NO. 337 E |                  | G MASTER      |
|-----------------------------------------------------------------------|--------------------------------------------------------------------------------------------------------------------------------------------------------------------------------------------------|--------------------------|------------------|---------------|
|                                                                       |