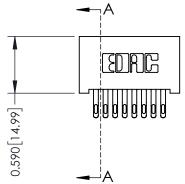

## **See Accompanying Pages for:**

- **Contact Bend Details**
- **Mounting Options**

THIS IS A C.A.D. GENERATED DRAWING DO NOT MAKE MANUAL REVISIONS TO MASTER. ISSUE NUMBER

ORIGINAL

1

| 342 / 392 Series Card Edge Connector<br>Contact Bend Detail |                                                                                                                                                                                                  | ACAD REFERENCE NO. 342 ENG MASTER |             |                  |        |
|-------------------------------------------------------------|--------------------------------------------------------------------------------------------------------------------------------------------------------------------------------------------------|-----------------------------------|-------------|------------------|--------|
|                                                             |                                                                                                                                                                                                  | DRAWN:                            | J.LEE       | DATE: OCT. 06/09 |        |
|                                                             |                                                                                                                                                                                                  | CHECKED:                          |             | DATE:            |        |
| TORONTO, ONTARIO                                            | THESE DRAWINGS AND SPECIFICATIONS ARE THE PROPERTY OF EDAC INC. AND SHALL NOT BE REPRODUCED, OR COPIED OR USED AS THE BASIS FOR THE MANUFACTURE OR SALE OF APPARATUS WITHOUT WRITTEN PERMISSION. | SCALE:                            | NTS         | SHEET :          | 2 OF 3 |
|                                                             |                                                                                                                                                                                                  | DRAWING                           | NUMBER      |                  | ISSUE  |
| YOUR CONNECTION TO QUALITY & SERVICE                        |                                                                                                                                                                                                  | 3                                 | 42 Assembly |                  | 1      |