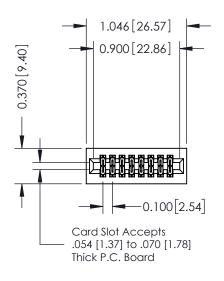

**Mounting Option** 01-No Mounting Lugs **Contact Detail** 

555-Extender Board Bend (Code 500 Contacts) .100 [2.54] Contact Spacing x .200 [5.08] Row Spacing

## 0.240 [6.10] Point of Contact 0.410[10.41] SECTION A-A

342 / 392 Card Edge Connector Part Number: 342-016-555-201

YOUR CONNECTION TO QUALITY & SERVICE

SHEET 1 OF 3 342 Assembly

J.LEE

342 ENG MASTER

DATE: OCT. 06/09