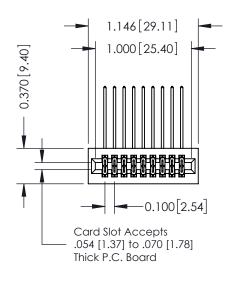

**Mounting Option** 01-No Mounting Lugs **Contact Detail** 

559-90 Degree Bend (Code 541 Contacts) .100 [2.54] Contact Spacing x .200 [5.08] Row Spacing

1

## **See Accompanying Pages for:**

- **Contact Bend Details**
- **Mounting Options**

| 342 / 392 Card Edge Connector |
|-------------------------------|
| Part Number: 342-018-559-201  |

342 ENG MASTER DATE: OCT. 06/09 J.LEE NTS SHEET 1 OF 3