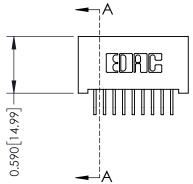

**Mounting Option** 01-No Mounting Lugs **Contact Detail** 

559-90 Degree Bend (Code 541 Contacts) .100 [2.54] Contact Spacing x .200 [5.08] Row Spacing

1





## 0.240 [6.10] Point of Contact 0.410[10.41] SECTION A-A

## **See Accompanying Pages for:**

- **Contact Bend Details**
- **Mounting Options**

| 342 / 392 Card Edge Connector |
|-------------------------------|
| Part Number: 342-018-559-201  |



342 ENG MASTER DATE: OCT. 06/09 J.LEE NTS SHEET 1 OF 3

342 Assembly

THIS IS A C.A.D. GENERATED DRAWING DO NOT MAKE MANUAL REVISIONS TO MASTER. ISSUE NUMBER

ORIGINAL

1



| 342 / 392 Series Card Edge Connector<br>Contact Bend Detail |                                                                                                                                     | ACAD REFERENCE NO. 342 ENG MASTER |             |          |          |
|-------------------------------------------------------------|----------------------------------------