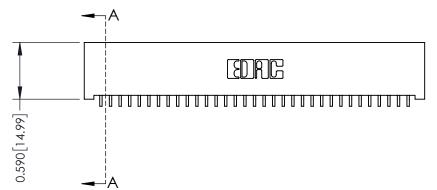

ORIGINAL

1

| 342 / 392 Series Card Edge Connector<br>Contact Bend Detail |                                                                                                                                                                                                  | ACAD REFERENCE NO. 342 ENG MASTER |             |                  |        |
|-------------------------------------------------------------|--------------------------------------------------------------------------------------------------------------------------------------------------------------------------------------------------|-----------------------------------|-------------|------------------|--------|
|                                                             |                                                                                                                                                                                                  | DRAWN:                            | J.LEE       | DATE: OCT. 06/09 |        |
|                                                             |                                                                                                                                                                                                  | CHECKED:                          |             | DATE:            |        |
| TORONTO, ONTARIO                                            | THESE DRAWINGS AND SPECIFICATIONS ARE THE PROPERTY OF EDAC INC. AND SHALL NOT BE REPRODUCED, OR COPIED OR USED AS THE BASIS FOR THE MANUFACTURE OR SALE OF APPARATUS WITHOUT WRITTEN PERMISSION. | SCALE:                            | NTS         | SHEET :          | 2 OF 3 |
|                                                             |                                                                                                                                                                                                  | DRAWING                           | NUMBER      |                  | ISSUE  |
| YOUR CONNECTION TO QUALITY & SERVICE                        |                                                                                                                                                                                                  | 3                                 | 42 Assembly |                  | 1      |