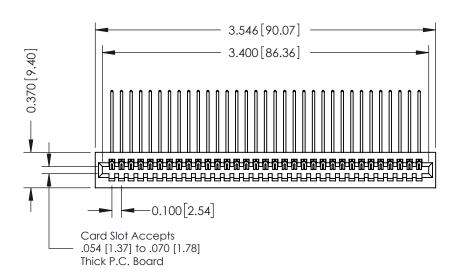

342 / 392 Card Edge Connector Part Number: 342-033-559-101

YOUR CONNECTION TO QUALITY & SERVICE

342 ENG MASTER J.LEE DATE: OCT. 06/09 SHEET 1 OF 3 NTS

342 Assembly

THIS IS A C.A.D. GENERATED DRAWING DO NOT MAKE MANUAL REVISIONS TO MASTER. ISSUE NUMBER

**Mounting Option** 01-No Mounting Lugs **Contact Detail** 

559-90 Degree Bend (Code 541 Contacts) .100 [2.54] Contact Spacing x .200 [5.08] Row Spacing

**See Accompanying Pages for:** 

- **Contact Bend Details**
- **Mounting Options**