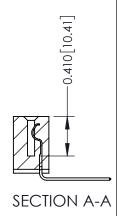

ORIGINAL

1

| 342 / 392 Series Card Edge Connector<br>Contact Bend Detail |                                                                                                                                                                                                  | ACAD REFERENCE NO. 342 ENG MASTER |             |                  |        |
|-------------------------------------------------------------|--------------------------------------------------------------------------------------------------------------------------------------------------------------------------------------------------|-----------------------------------|-------------|------------------|--------|
|                                                             |                                                                                                                                                                                                  | DRAWN:                            | J.LEE       | DATE: OCT. 06/09 |        |
|                                                             |                                                                                                                                                                                                  | CHECKED:                          |             | DATE:            |        |
| TORONTO, ONTARIO                                            | THESE DRAWINGS AND SPECIFICATIONS ARE THE PROPERTY OF EDAC INC. AND SHALL NOT BE REPRODUCED, OR COPIED OR USED AS THE BASIS FOR THE MANUFACTURE OR SALE OF APPARATUS WITHOUT WRITTEN PERMISSION. | SCALE:                            | NTS         | SHEET :          | 2 OF 3 |
|                                                             |                                                                                                                                                                                                  | DRAWING                           | NUMBER      |                  | ISSUE  |
| YOUR CONNECTION TO QUALITY & SERVICE                        |                                                                                                                                                                                                  | 3                                 | 42 Assembly |                  | 1      |