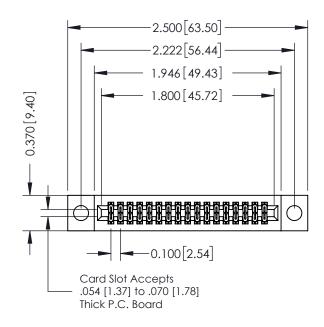

## **See Accompanying Pages for:**

- **Contact Bend Details**
- **Mounting Options**

| 342 / 392 Card Edge Connector |
|-------------------------------|
| Part Number: 342-034-556-204  |

342 ENG MASTER DATE: OCT. 06/09 J.LEE NTS SHEET 1 OF 3