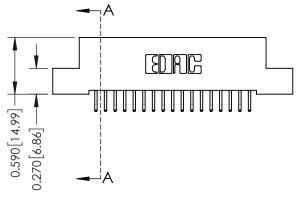

## **See Accompanying Pages for:**

- **Contact Bend Details**
- **Mounting Options**

| 342 / 392 Card Edge Connector |
|-------------------------------|
| Part Number: 342-034-556-204  |

342 ENG MASTER DATE: OCT. 06/09 J.LEE NTS SHEET 1 OF 3