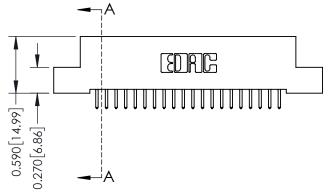

## \_\_\_\_0.240[6.10] Point of Contact 0.410[10.41] SECTION A-A

## **See Accompanying Pages for:**

- **Contact Bend Details**
- **Mounting Options**

342 / 392 Card Edge Connector Part Number: 342-040-521-207

YOUR CONNECTION TO QUALITY & SERVICE

342 ENG MASTER J.LEE DATE: OCT. 06/09 SHEET 1 OF 3