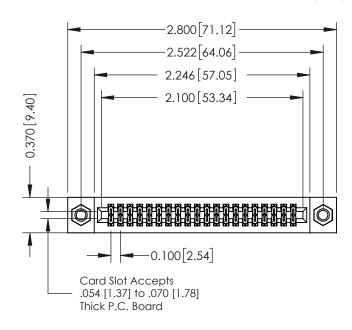

## **Contact Detail**

521-P.C. Tail .025 Sq.(0.64 Sq.) - Tail LG=.160(4.06) .100 [2.54] Contact Spacing x .200 [5.08] Row Spacing

## **See Accompanying Pages for:**

- **Contact Bend Details**
- **Mounting Options**

342 / 392 Card Edge Connector Part Number: 342-040-521-207

YOUR CONNECTION TO QUALITY & SERVICE

342 ENG MASTER J.LEE DATE: OCT. 06/09 SHEET 1 OF 3