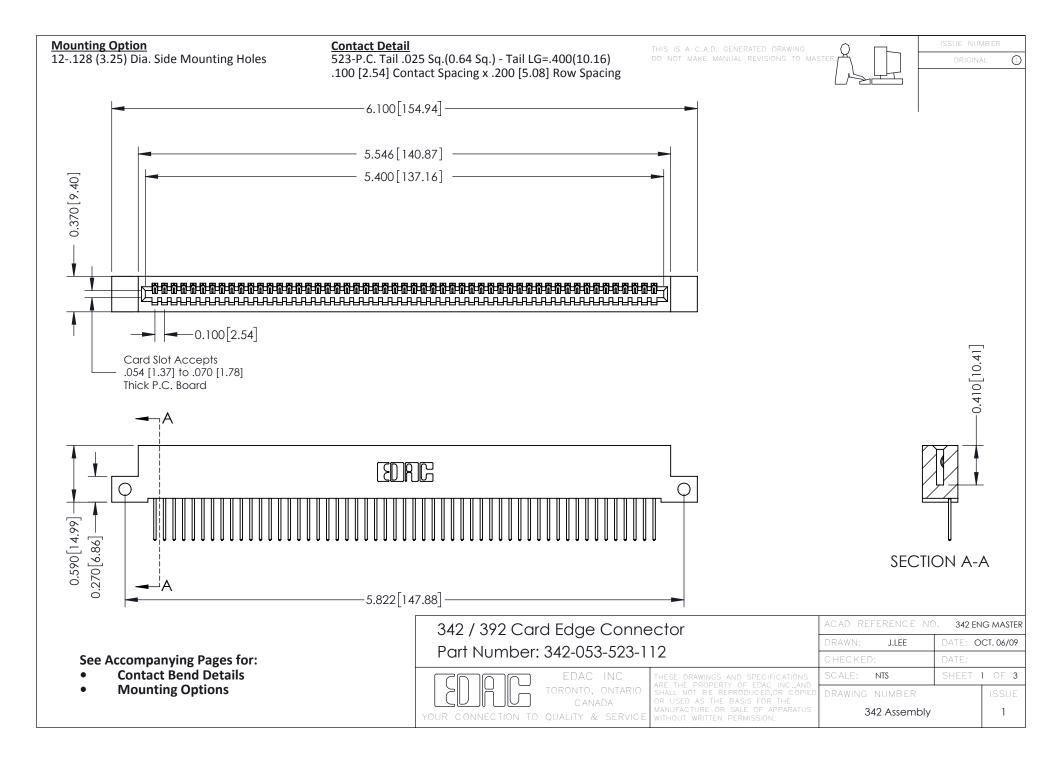

THIS IS A C.A.D. GENERATED DRAWING DO NOT MAKE MANUAL REVISIONS TO MASTER. ISSUE NUMBER

ORIGINAL

1



| 342 / 392 Series Card Edge Connector<br>Contact Bend Detail |                                                                                                                                                                                                  | ACAD REFERENCE NO. 342 ENG MASTER |             |                  |        |
|-------------------------------------------------------------|--------------------------------------------------------------------------------------------------------------------------------------------------------------------------------------------------|-----------------------------------|-------------|------------------|--------|
|