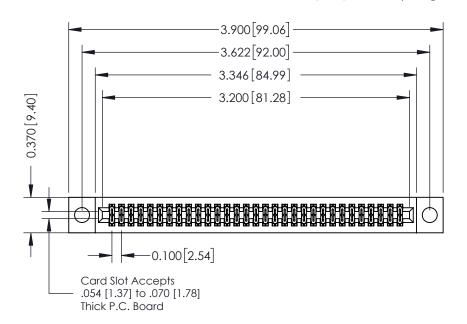

## **See Accompanying Pages for:**

- **Contact Bend Details**
- **Mounting Options**

342 / 392 Card Edge Connector Part Number: 342-062-540-204

YOUR CONNECTION TO QUALITY & SERVICE

342 ENG MASTER J.LEE DATE: OCT. 06/09 SHEET 1 OF 3

342 Assembly

THIS IS A C.A.D. GENERATED DRAWING DO NOT MAKE MANUAL REVISIONS TO MASTER. ISSUE NUMBER

ORIGINAL

1

| 342 / 392 Series Card Edge Connector<br>Contact Bend Detail |                                                                                                                                                                                                  | ACAD REFERENCE NO. 342 ENG MASTER |             |                  |        |
|-------------------------------------------------------------|--------------------------------------------------------------------------------------------------------------------------------------------------------------------------------------------------|-----------------------------------|-------------|------------------|--------|
|                                                             |                                                                                                                                                                                                  | DRAWN:                            | J.LEE       | DATE: OCT. 06/09 |        |
|                                                             |                                                                                                                                                                                                  | CHECKED:                          |             | DATE:            |        |
| TORONTO, ONTARIO                                            | THESE DRAWINGS AND SPECIFICATIONS ARE THE PROPERTY OF EDAC INC. AND SHALL NOT BE REPRODUCED, OR COPIED OR USED AS THE BASIS FOR THE MANUFACTURE OR SALE OF APPARATUS WITHOUT WRITTEN PERMISSION. | SCALE:                            | NTS         | SHEET :          | 2 OF 3 |
|                                                             |                                                                                                                                                                                                  | DRAWING                           | NUMBER      |                  | ISSUE  |
| YOUR CONNECTION TO QUALITY & SERVICE                        |                                                                                                                                                                                                  | 3                                 | 42 Assembly |                  | 1      |