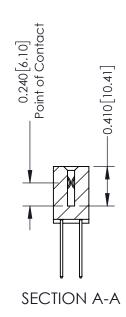

**Mounting Option** 

04-.156 (3.96) Dia. Mounting Holes

**Contact Detail** 

540-Wire Wrap .025 Sq.(0.64 Sq.) - Tail LG=.570(14.48) .100 [2.54] Contact Spacing x .200 [5.08] Row Spacing