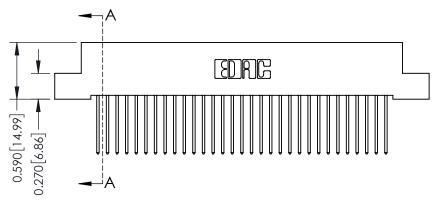

342 Assembly

THIS IS A C.A.D. GENERATED DRAWING DO NOT MAKE MANUAL REVISIONS TO MASTER. ISSUE NUMBER

ORIGINAL

1

| 342 / 392 Series Card Edge Connector<br>Contact Bend Detail |                                                                                                                                                                                                  | ACAD REFERENCE NO. 342 ENG MASTER |             |                  |        |
|-------------------------------------------------------------|--------------------------------------------------------------------------------------------------------------------------------------------------------------------------------------------------|-----------------------------------|-------------|------------------|--------|
|                                                             |                                                                                                                                                                                                  | DRAWN:                            | J.LEE       | DATE: OCT. 06/09 |        |
|                                                             |                                                                                                                                                                                                  | CHECKED:                          |             | DATE:            |        |
| TORONTO, ONTARIO                                            | THESE DRAWINGS AND SPECIFICATIONS ARE THE PROPERTY OF EDAC INC. AND SHALL NOT BE REPRODUCED, OR COPIED OR USED AS THE BASIS FOR THE MANUFACTURE OR SALE OF APPARATUS WITHOUT WRITTEN PERMISSION. | SCALE:                            | NTS         | SHEET :          | 2 OF 3 |
|                                                             |                                                                                                                                                                                                  | DRAWING                           | NUMBER      |                  | ISSUE  |
| YOUR CONNECTION TO QUALITY & SERVICE                        |                                                                                                                                                                                                  | 3                                 | 42 Assembly |                  | 1      |