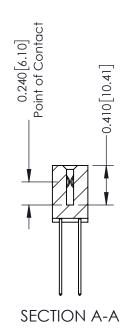

**Mounting Option** 08-#4-40 Unified Threaded Inserts **Contact Detail** 

541-Wire Wrap .025 Sq.(0.64 Sq.) - Tail LG=.760(19.30) .100 [2.54] Contact Spacing x .200 [5.08] Row Spacing