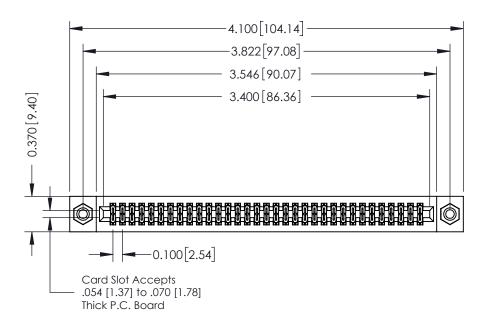

## **See Accompanying Pages for:**

- **Contact Bend Details**
- **Mounting Options**

342 / 392 Card Edge Connector Part Number: 342-066-541-208

YOUR CONNECTION TO QUALITY & SERVICE

342 ENG MASTER J.LEE DATE: OCT. 06/09 SHEET 1 OF 3

342 Assembly

THIS IS A C.A.D. GENERATED DRAWING DO NOT MAKE MANUAL REVISIONS TO MASTER. ISSUE NUMBER

ORIGINAL

1

| 342 / 392 Series Card Edge Connector<br>Contact Bend Detail |                                                                                                                                                                                                  | ACAD REFERENCE NO. 342 ENG MASTER |             |                  |        |
|-------------------------------------------------------------|--------------------------------------------------------------------------------------------------------------------------------------------------------------------------------------------------|-----------------------------------|-------------|------------------|--------|
|                                                             |                                                                                                                                                                                                  | DRAWN:                            | J.LEE       | DATE: OCT. 06/09 |        |
|                                                             |                                                                                                                                                                                                  | CHECKED:                          |             | DATE:            |        |
| TORONTO, ONTARIO                                            | THESE DRAWINGS AND SPECIFICATIONS ARE THE PROPERTY OF EDAC INC. AND SHALL NOT BE REPRODUCED, OR COPIED OR USED AS THE BASIS FOR THE MANUFACTURE OR SALE OF APPARATUS WITHOUT WRITTEN PERMISSION. | SCALE:                            | NTS         | SHEET :          | 2 OF 3 |
|                                                             |                                                                                                                                                                                                  | DRAWING                           | NUMBER      |                  | ISSUE  |
| YOUR CONNECTION TO QUALITY & SERVICE                        |                                                                                                                                                                                                  | 3                                 | 42 Assembly |                  | 1      |