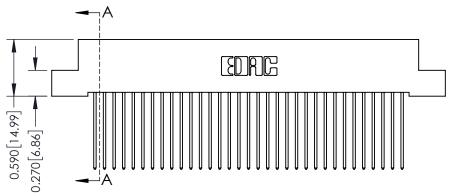

## **See Accompanying Pages for:**

- **Contact Bend Details**
- **Mounting Options**

342 / 392 Card Edge Connector Part Number: 342-066-541-208

YOUR CONNECTION TO QUALITY & SERVICE

342 ENG MASTER J.LEE DATE: OCT. 06/09 SHEET 1 OF 3

342 Assembly

THIS IS A C.A.D. GENERATED DRAWING DO NOT MAKE MANUAL REVISIONS TO MASTER. ISSUE NUMBER

ORIGINAL

1

| 342 / 392 Series Card Edge Connector<br>Contact Bend Detail |                                                                                                                                                                                                  | ACAD REFERENCE NO. 342 ENG MASTER |             |                  |        |
|-------------------------------------------------------------|--------------------------------------------------------------------------------------------------------------------------------------------------------------------------------------------------|-----------------------------------|-------------|------------------|--------|
|                                                             |                                                                                                                                                                                                  | DRAWN:                            | J.LEE       | DATE: OCT. 06/09 |        |
|                                                             |                                                                                                                                                                                                  | CHECKED:                          |             | DATE:            |        |
| TORONTO, ONTARIO                                            | THESE DRAWINGS AND SPECIFICATIONS ARE THE PROPERTY OF EDAC INC. AND SHALL NOT BE REPRODUCED, OR COPIED OR USED AS THE BASIS FOR THE MANUFACTURE OR SALE OF APPARATUS WITHOUT WRITTEN PERMISSION. | SCALE:                            | NTS         | SHEET :          | 2 OF 3 |
|                                                             |                                                                                                                                                                                                  | DRAWING                           | NUMBER      |                  | ISSUE  |
| YOUR CONNECTION TO QUALITY & SERVICE                        |                                                                                                                                                                                                  | 3                                 | 42 Assembly |                  | 1      |