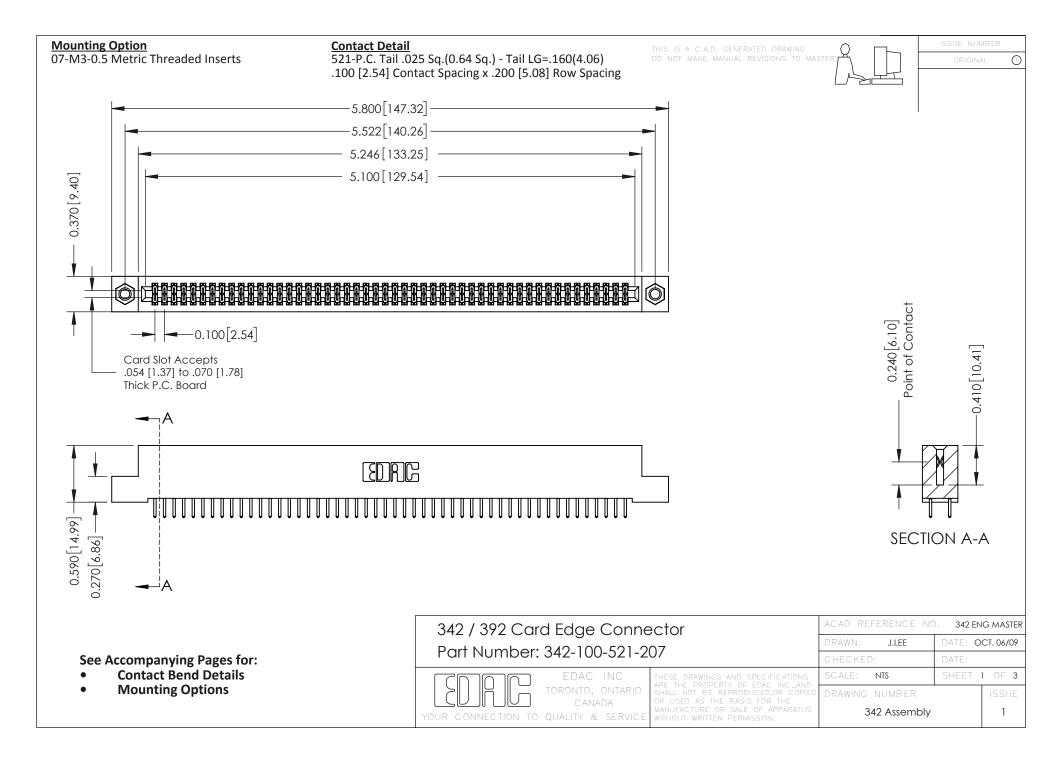

THIS IS A C.A.D. GENERATED DRAWING DO NOT MAKE MANUAL REVISIONS TO MASTER. ISSUE NUMBER

ORIGINAL

1



| 342 / 392 Series Card Edge Connector<br>Contact Bend Detail |                                                                                                                                                                                                  | ACAD REFERENCE NO. 342 ENG MASTER |             |                  |        |
|-------------------------------------------------------------|--------------------------------------------------------------------------------------------------------------------------------------------------------------------------------------------------|-----------------------------------|-------------|------------------|--------|
|