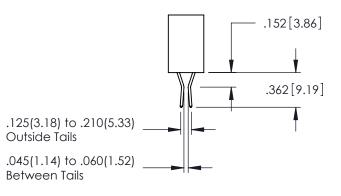

345/395 SERIES CARD EDGE CONNECTOR

**Contact Code 558** 

Contact Code 559

**Contact Code 560** 

INSULATOR MATERIAL: THERMOPLASTIC POLYESTER, UL 94V-0

DAP MATERIAL AVAILABLE UPON REQUEST

CONTACT MATERIAL; COPPER ALLOY CONTACT PLATING: GOLD ON THE MATING AREA, TIN PLATING ON THE CONTACT TAILS, NICKEL UNDERPLATE

345/395 SERIES CARD EDGE CONNECTOR CONTACT CODE 555,556,558,559,560 DIMENSIONS

YOUR CONNECTION TO QUALITY & SERVICE

ACAD REFERENCE NO. 345-ENG-MASTER DATE:MAY.16/2017 DRAWN: R.STA.MONICA 1:1 SHEET 2 OF 2