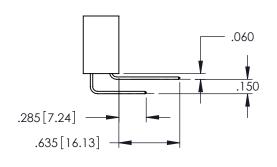

345/395 SERIES CARD EDGE CONNECTOR

**Contact Code 558** 

Contact Code 559

**Contact Code 560** 

INSULATOR MATERIAL: THERMOPLASTIC POLYESTER, UL 94V-0

DAP MATERIAL AVAILABLE UPON REQUEST

CONTACT MATERIAL; COPPER ALLOY CONTACT PLATING: GOLD ON THE MATING AREA, TIN PLATING ON THE CONTACT TAILS, NICKEL UNDERPLATE

345/395 SERIES CARD EDGE CONNECTOR CONTACT CODE 555,556,558,559,560 DIMENSIONS

YOUR CONNECTION TO QUALITY & SERVICE

ACAD REFERENCE NO. 345-ENG-MASTER DATE:MAY.16/2017 DRAWN: R.STA.MONICA 1:1 SHEET 2 OF 2