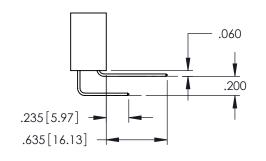

345/395 SERIES CARD EDGE CONNECTOR

**Contact Code 558** 

Contact Code 559

**Contact Code 560** 

INSULATOR MATERIAL: THERMOPLASTIC POLYESTER, UL 94V-0

DAP MATERIAL AVAILABLE UPON REQUEST

CONTACT MATERIAL; COPPER ALLOY CONTACT PLATING: GOLD ON THE MATING AREA, TIN PLATING ON THE CONTACT TAILS, NICKEL UNDERPLATE

345/395 SERIES CARD EDGE CONNECTOR CONTACT CODE 555,556,558,559,560 DIMENSIONS

YOUR CONNECTION TO QUALITY & SERVICE

ACAD REFERENCE NO. 345-ENG-MASTER DATE:MAY.16/2017 DRAWN: R.STA.MONICA 1:1 SHEET 2 OF 2