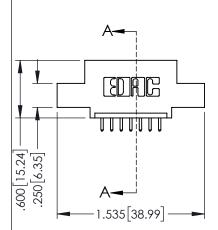

<u>Contact Dimensions:</u>
521-P.C. Tail .025 Sq.(0.64 Sq.) - Tail LG=.150(3.81)
.100 (2.54) Contact Spacing x .200 (5.08) Row Spacing

ACAD REFERENCE NO. 345-ENG-MASTER

- INSULATOR MATERIAL: THERMOPLASTIC PBT BLACK, UL 94V-0
- CONTACT MATERIAL; COPPER TIN ALLOY CONTACT PLATING: GOLD ON THE MATING AREA, TIN PLATING ON THE CONTACT TAILS, NICKEL UNDERPLATE