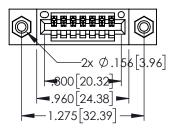

<u>Contact Dimensions:</u>
521-P.C. Tail .025 Sq.(0.64 Sq.) - Tail LG=.150(3.81)
.100 (2.54) Contact Spacing x .200 (5.08) Row Spacing

ACAD REFERENCE NO. 345-ENG-MASTER

- INSULATOR MATERIAL: THERMOPLASTIC PBT BLACK, UL 94V-0
- CONTACT MATERIAL; COPPER TIN ALLOY CONTACT PLATING: GOLD ON THE MATING AREA, TIN PLATING ON THE CONTACT TAILS, NICKEL UNDERPLATE