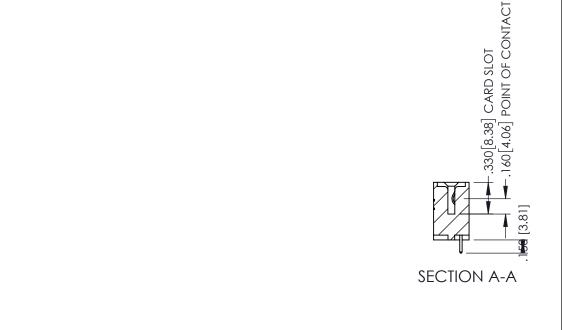

<u>Contact Dimensions:</u>
521-P.C. Tail .025 Sq.(0.64 Sq.) - Tail LG=.150(3.81)
.100 (2.54) Contact Spacing x .200 (5.08) Row Spacing

ACAD REFERENCE NO. 345-ENG-MASTER

- INSULATOR MATERIAL: THERMOPLASTIC PBT BLACK, UL 94V-0
- CONTACT MATERIAL; COPPER TIN ALLOY CONTACT PLATING: GOLD ON THE MATING AREA, TIN PLATING ON THE CONTACT TAILS, NICKEL UNDERPLATE