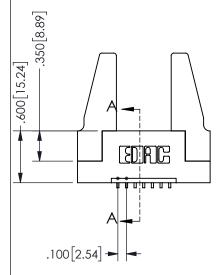

## SECTION A-A

345/395 SERIES CARD EDGE CONNECTOR PART NUMBER: 345-007-559-188

**EDAC INC** TORONTO, ONTARIO CANADA

THESE DRAWINGS AND SPECIFICATIONS ARE THE PROPERTY OF EDAC INC.,AND SHALL NOT BE REPRODUCED, OR COPIED OR USED AS THE BASIS FOR THE MANUFACTURE OR SALE OF APPARATUS WITHOUT WRITTEN PERMISSION.

| ACAD REFERENCE NO.  | 345-ENG-MASTER   |
|---------------------|------------------|
| DRAWN: R.STA.MONICA | DATE:MAY.16/2017 |
| CHECKED:            | DATE:            |
| SCALE: NTS          | SHEET 1 OF 2     |
| DRAWING NUMBER      | ISSUE            |
| 345-ENG-MASTER      | 1                |
|                     |                  |