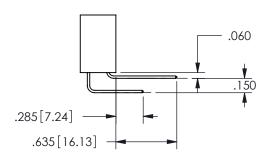

THIS IS A C.A.D. GENERATED DRAWING DO NOT MAKE MANUAL REVISIONS TO MASTER.

ISSUE NUMBER

ORIGINAL

1

<u>Contact Dimensions:</u>
559-90 Degree Bend (Code 541 Contacts)
See Sheet 2 for Contact Code 555, 556, 558, 559, 560 **Dimensions** 

.160 4.06 .330[8.38] POINT OF CARD SLOT CONTACT .370 9.4