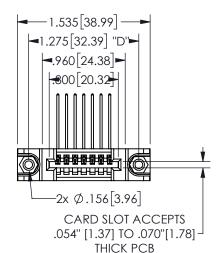

## SECTION A-A

345/395 SERIES CARD EDGE CONNECTOR PART NUMBER: 345-007-559-188

**EDAC INC** TORONTO, ONTARIO CANADA

THESE DRAWINGS AND SPECIFICATIONS ARE THE PROPERTY OF EDAC INC.,AND SHALL NOT BE REPRODUCED, OR COPIED OR USED AS THE BASIS FOR THE MANUFACTURE OR SALE OF APPARATUS WITHOUT WRITTEN PERMISSION.

| ACAD REFERENCE NO.  | 345-ENG-MASTER   |
|---------------------|------------------|
| DRAWN: R.STA.MONICA | DATE:MAY.16/2017 |
| CHECKED:            | DATE:            |
| SCALE: NTS          | SHEET 1 OF 2     |
| DRAWING NUMBER      | ISSUE            |
| 345-ENG-MASTER      | 1                |
|                     |                  |