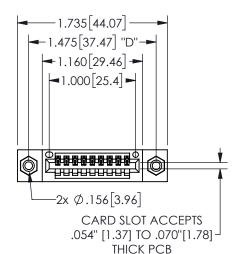

THIS IS A C.A.D. GENERATED DRAWING DO NOT MAKE MANUAL REVISIONS TO MASTER.

ISSUE NUMBER

ORIGINAL

1

**Contact Dimensions:** 521-P.C. Tail .025 Sq.(0.64 Sq.) - Tail LG=.150(3.81) .100 (2.54) Contact Spacing x .200 (5.08) Row Spacing

.160 4.06 .330[8.38] POINT OF CARD SLOT CONTACT