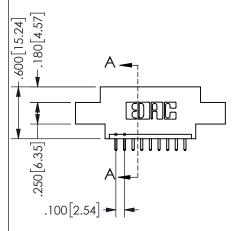

## **SECTION A-A**

345/395 SERIES CARD EDGE CONNECTOR PART NUMBER: 345-009-521-608

**EDAC INC** TORONTO, ONTARIO CANADA

THESE DRAWINGS AND SPECIFICATIONS ARE THE PROPERTY OF EDAC INC.,AND SHALL NOT BE REPRODUCED, OR COPIED OR USED AS THE BASIS FOR THE MANUFACTURE OR SALE OF APPARATUS WITHOUT WRITTEN PERMISSION.