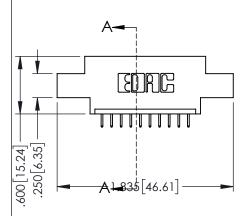

<u>Contact Dimensions:</u>
525-P.C. Tail .018 Sq.(0.46 Sq.) - Tail LG=.150(3.81)
.100 (2.54) Contact Spacing x .200 (5.08) Row Spacing

..330[8.38] CARD SLOT .160[4.06] POINT OF CONTACT

1

- INSULATOR MATERIAL: THERMOPLASTIC PBT BLACK, UL 94V-0
- CONTACT MATERIAL; COPPER TIN ALLOY CONTACT PLATING: GOLD ON THE MATING AREA, TIN PLATING ON THE CONTACT TAILS, NICKEL UNDERPLATE

| 345/395 SERIES CARD EDGE CONNECTOR |
|------------------------------------|
| PART NUMBER: 345-010-525-608       |

| ACAD REFERENCE NO. 345-ENG-MASTER  |         |           |  |
|------------------------------------|---------|-----------|--|
| DRAWN: R.STA.MONICA DATE:MAY.16/20 |         | Y.16/2017 |  |
| CHECKED:                           | DATE:   |           |  |
| SCALE: 1:1                         | SHEET 1 | OF 2      |  |
| DRAWING NUMBER                     |         | ISSUE     |  |
| 345-ENG-MASTER                     |         | 1 1       |  |