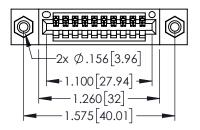

<u>Contact Dimensions:</u>
525-P.C. Tail .018 Sq.(0.46 Sq.) - Tail LG=.150(3.81)
.100 (2.54) Contact Spacing x .200 (5.08) Row Spacing

..330[8.38] CARD SLOT .160[4.06] POINT OF CONTACT

1

- INSULATOR MATERIAL: THERMOPLASTIC PBT BLACK, UL 94V-0
- CONTACT MATERIAL; COPPER TIN ALLOY CONTACT PLATING: GOLD ON THE MATING AREA, TIN PLATING ON THE CONTACT TAILS, NICKEL UNDERPLATE

| 345/395 SERIES CARD EDGE CONNECTOR |
|------------------------------------|
| PART NUMBER: 345-010-525-608       |

| ACAD REFERENCE NO. 345-ENG-MASTER  |         |           |  |
|------------------------------------|---------|-----------|--|
| DRAWN: R.STA.MONICA DATE:MAY.16/20 |         | Y.16/2017 |  |
| CHECKED:                           | DATE:   |           |  |
| SCALE: 1:1                         | SHEET 1 | OF 2      |  |
| DRAWING NUMBER                     |         | ISSUE     |  |
| 345-ENG-MASTER                     |         | 1 1       |  |