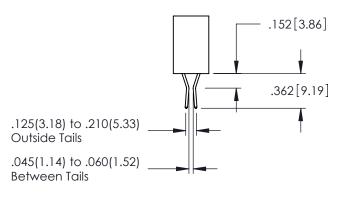

**SECTION A-A** 

345-ENG-MASTER

.107 [2.72] .082 [2.08] .157 [4] .232 [5.89] .125(3.18) to .210(5.33) .125(3.18) to .210(5.33) Outside Tails Outside Tails .045(1.14) to .060(1.52) .045(1.14) to .060(1.52) Between Tails Between Tails **Contact Code 555 Contact Code 556** 