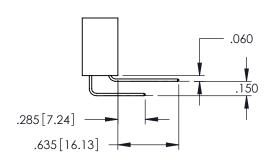

Contact Dimensions: 558-90 Degree Bend (Code 541 Contacts) See Sheet 2 for Contact Code 555, 556, 558, 559, 560 Dimensions

THIS IS A C.A.D. GENERATED DRAWING
DO NOT MAKE MANUAL REVISIONS TO MAS

1

ORIGIN

.330[8.38] CARD SLOT