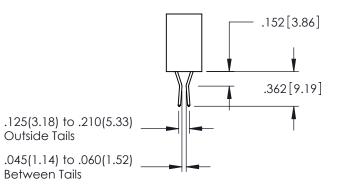

**Contact Code 558** 

Contact Code 559

**Contact Code 560** 

INSULATOR MATERIAL: THERMOPLASTIC POLYESTER, UL 94V-0 DAP MATERIAL AVAILABLE UPON REQUEST

CONTACT MATERIAL; COPPER ALLOY CONTACT PLATING: GOLD ON THE MATING AREA, TIN PLATING ON THE CONTACT TAILS, NICKEL UNDERPLATE