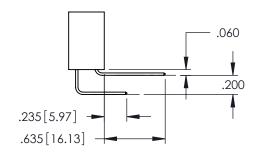

Contact Dimensions: 558-90 Degree Bend (Code 541 Contacts) See Sheet 2 for Contact Code 555, 556, 558, 559, 560 Dimensions

THIS IS A C.A.D. GENERATED DRAWING
DO NOT MAKE MANUAL REVISIONS TO MAS

1

ORIGIN

.330[8.38] CARD SLOT

**Contact Code 558** 

Contact Code 559

**Contact Code 560** 

INSULATOR MATERIAL: THERMOPLASTIC POLYESTER, UL 94V-0 DAP MATERIAL AVAILABLE UPON REQUEST

CONTACT MATERIAL; COPPER ALLOY CONTACT PLATING: GOLD ON THE MATING AREA, TIN PLATING ON THE CONTACT TAILS, NICKEL UNDERPLATE