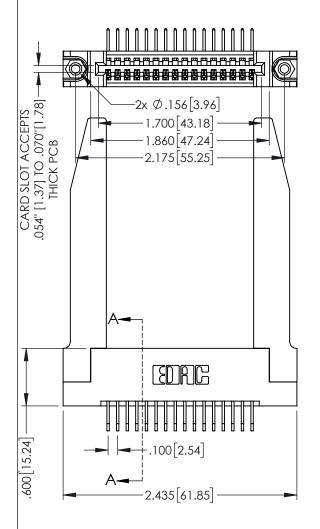

Contact Dimensions: 558-90 Degree Bend (Code 541 Contacts) See Sheet 2 for Contact Code 555, 556, 558, 559, 560 Dimensions

THIS IS A C.A.D. GENERATED DRAWING
DO NOT MAKE MANUAL REVISIONS TO MAS

1

ORIGIN

.330[8.38] CARD SLOT

**SECTION A-A** 

| • | INSULATOR MATERIAL: THERMOPLASTIC PBT BLACK, UL 94V-0 |
|---|-------------------------------------------------------|
|   |                                                       |

CONTACT MATERIAL; COPPER TIN ALLOY
 CONTACT PLATING: GOLD ON THE MATING AREA, TIN PLATING ON THE CONTACT TAILS, NICKEL UNDERPLATE

| 345/39 | SERIES CARD EDGE CONNECT | OR |
|--------|--------------------------|----|
| PART N | MBER: 345-016-558-178    |    |