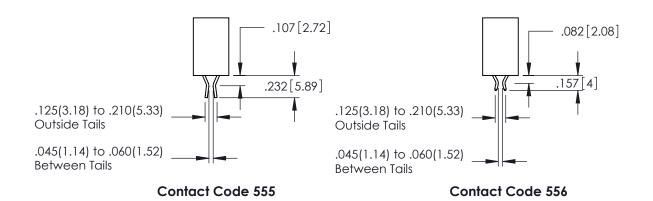

**Contact Code 558** 

Contact Code 559

**Contact Code 560** 

INSULATOR MATERIAL: THERMOPLASTIC POLYESTER, UL 94V-0 DAP MATERIAL AVAILABLE UPON REQUEST

CONTACT MATERIAL; COPPER ALLOY CONTACT PLATING: GOLD ON THE MATING AREA, TIN PLATING ON THE CONTACT TAILS, NICKEL UNDERPLATE

345/395 SERIES CARD EDGE CONNECTOR CONTACT CODE 555,556,558,559,560 DIMENSIONS

YOUR CONNECTION TO QUALITY & SERVICE

ACAD REFERENCE NO. 345-ENG-MASTER DATE:MAY.16/2017 DRAWN: R.STA.MONICA 1:1 SHEET 2 OF 2