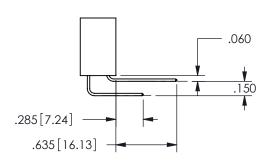

.160 4.06 .330[8.38] POINT OF **CARD SLOT** CONTACT .370 9.4

ORIGINAL 1

ISSUE NUMBER

**Contact Code 558** 

Contact Code 559

**Contact Code 560** 

- INSULATOR MATERIAL: THERMOPLASTIC POLYESTER, UL 94V-0 DAP MATERIAL AVAILABLE UPON REQUEST
- CONTACT MATERIAL; COPPER ALLOY