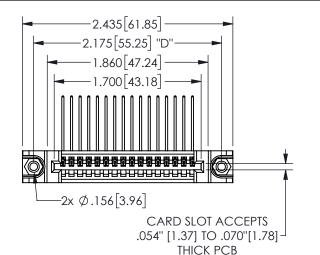

## **SECTION A-A**

345/395 SERIES CARD EDGE CONNECTOR PART NUMBER: 345-016-559-688

**EDAC INC** TORONTO, ONTARIO CANADA

THESE DRAWINGS AND SPECIFICATIONS ARE THE PROPERTY OF EDAC INC.,AND SHALL NOT BE REPRODUCED, OR COPIED OR USED AS THE BASIS FOR THE MANUFACTURE OR SALE OF APPARATUS WITHOUT WRITTEN PERMISSION.

| ACAD REFERENCE NO.  | 345-ENG-MASTER   |
|---------------------|------------------|
| DRAWN: R.STA.MONICA | DATE:MAY.16/2017 |
| CHECKED:            | DATE:            |
| SCALE: NTS          | SHEET 1 OF 2     |
| DRAWING NUMBER      | ISSUE            |
| 345-ENG-MASTER      | 1                |
|                     |                  |