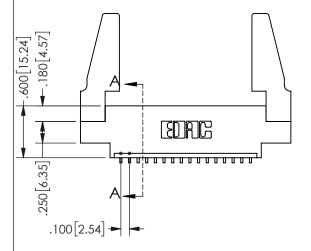

## **SECTION A-A**

345/395 SERIES CARD EDGE CONNECTOR PART NUMBER: 345-016-559-688

**EDAC INC** TORONTO, ONTARIO CANADA

THESE DRAWINGS AND SPECIFICATIONS ARE THE PROPERTY OF EDAC INC.,AND SHALL NOT BE REPRODUCED, OR COPIED OR USED AS THE BASIS FOR THE MANUFACTURE OR SALE OF APPARATUS WITHOUT WRITTEN PERMISSION.