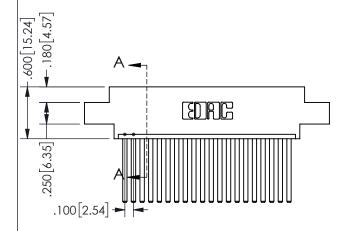

THIS IS A C.A.D. GENERATED DRAWING -2.835[72.01] DO NOT MAKE MANUAL REVISIONS TO MASTER. ·2.575[65.41] "D" -2.260 [57.4] 2.100 [53.34]

ISSUE NUMBER ORIGINAL

CARD SLOT ACCEPTS .054" [1.37] TO .070"[1.78] <sup>\(\)</sup> THICK PCB

-2x Ø.156[3.96]

<u>Contact Dimensions:</u> 544-Wire Wrap .050x.025(1.27x0.64) - Tail LG=.750(19.05) .100 (2.54) Contact Spacing x .200 (5.08) Row Spacing .370 9.4

345/395 SERIES CARD EDGE CONNECTOR PART NUMBER: 345-020-544-608

.160 4.06

POINT OF

CONTACT

.330[8.38]

CARD SLOT

ORIGINAL 1

ISSUE NUMBER

**Contact Code 558** 