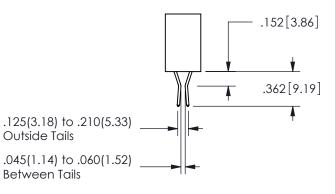

## <u>Contact Dimensions:</u> 555-Extender Board Bend (Code 500 Contacts) See Sheet 2 for Contact Code 555, 556, 558, 559, 560 **Dimensions**

.160 4.06 .330[8.38] POINT OF **CARD SLOT** CONTACT .370 9.4

SECTION A-A

ORIGINAL 1

ISSUE NUMBER

**Contact Code 558** 

Contact Code 559

**Contact Code 560** 

INSULATOR MATERIAL: THERMOPLASTIC POLYESTER, UL 94V-0

DAP MATERIAL AVAILABLE UPON REQUEST