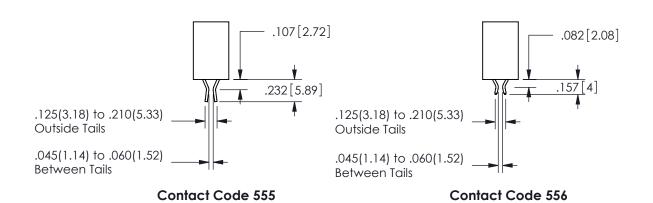

## <u>Contact Dimensions:</u> 555-Extender Board Bend (Code 500 Contacts) See Sheet 2 for Contact Code 555, 556, 558, 559, 560 **Dimensions**

.160 4.06 .330[8.38] POINT OF **CARD SLOT** CONTACT .370 9.4

## 345/395 SERIES CARD EDGE CONNECTOR CONTACT CODE 555,556,558,559,560 DIMENSIONS

YOUR CONNECTION TO QUALITY & SERVICE

**EDAC INC** TORONTO, ONTARIO CANADA

THESE DRAWINGS AND SPECIFICATIONS ARE THE PROPERTY OF EDAC INC.,AND SHALL NOT BE REPRODUCED, OR COPIED OR USED AS THE BASIS FOR THE MANUFACTURE OR SALE OF APPARATUS WITHOUT WRITTEN PERMISSION.

| ACAD REFERENCE NO.  | 345-ENG-MASTER   |
|---------------------|------------------|
| DRAWN: R.STA.MONICA | DATE:MAY.16/2017 |
| CHECKED:            | DATE:            |
| SCALE: 1:1          | SHEET 2 OF 2     |
| DRAWING NUMBER      | ISSUE            |
| 345-ENG-MASTER      | 1                |