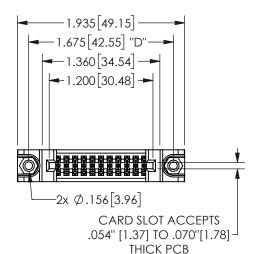

## 345/395 SERIES CARD EDGE CONNECTOR PART NUMBER: 345-022-555-588

YOUR CONNECTION TO QUALITY & SERVICE

**EDAC INC** TORONTO, ONTARIO CANADA

THESE DRAWINGS AND SPECIFICATIONS ARE THE PROPERTY OF EDAC INC.,AND SHALL NOT BE REPRODUCED, OR COPIED OR USED AS THE BASIS FOR THE MANUFACTURE OR SALE OF APPARATUS WITHOUT WRITTEN PERMISSION.

| J.                  |    |                  | 4 / 1 / 1 |
|---------------------|----|------------------|-----------|
| ACAD REFERENCE NO.  |    | 345-ENG-MASTER   |           |
| DRAWN: R.STA.MONICA |    | DATE:MAY.16/2017 |           |
| CHECKED:            |    | DATE:            |           |
| SCALE: N            | TS | SHEET 1          | OF 2      |
| DRAWING NUMBER      |    |                  | ISSUE     |
| 345-ENG-MASTER      |    |                  | 1         |