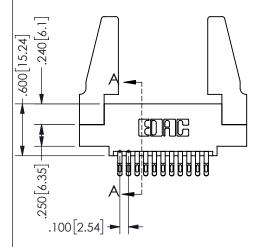

## 345/395 SERIES CARD EDGE CONNECTOR PART NUMBER: 345-022-555-588

YOUR CONNECTION TO QUALITY & SERVICE

**EDAC INC** TORONTO, ONTARIO CANADA

THESE DRAWINGS AND SPECIFICATIONS ARE THE PROPERTY OF EDAC INC.,AND SHALL NOT BE REPRODUCED, OR COPIED OR USED AS THE BASIS FOR THE MANUFACTURE OR SALE OF APPARATUS WITHOUT WRITTEN PERMISSION.

| J.                  |    |                  | 4 / 1 / 1 |
|---------------------|----|------------------|-----------|
| ACAD REFERENCE NO.  |    | 345-ENG-MASTER   |           |
| DRAWN: R.STA.MONICA |    | DATE:MAY.16/2017 |           |
| CHECKED:            |    | DATE:            |           |
| SCALE: N            | TS | SHEET 1          | OF 2      |
| DRAWING NUMBER      |    |                  | ISSUE     |
| 345-ENG-MASTER      |    |                  | 1         |