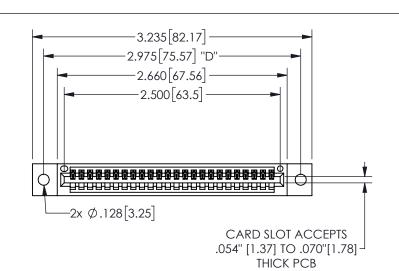

THIS IS A C.A.D. GENERATED DRAWING DO NOT MAKE MANUAL REVISIONS TO MASTER.

ISSUE NUMBER

ORIGINAL

1

.160[4.06] .330[8.38] POINT OF CARD SLOT CONTACT .370 9.4

## -.350[8.89] .600[15.24] .100[2.54]

<u>Contact Dimensions:</u>
500-Wire Hole .050x.025(1.27x0.64) - Tail LG=.260(6.60) .100 (2.54) Contact Spacing x .200 (5.08) Row Spacing

| 345/395 SERIES CARD EDGE CONNECTOR |
|------------------------------------|
| PART NUMBER: 345-024-500-102       |