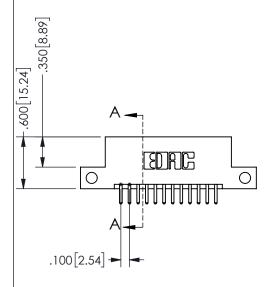

THIS IS A C.A.D. GENERATED DRAWING DO NOT MAKE MANUAL REVISIONS TO MASTER.

ISSUE NUMBER

ORIGINAL

1

<u>Contact Dimensions:</u>
520-P.C. Tail .030x.018(0.76x0.46) - Tail LG=.175(4.45)
.100 (2.54) Contact Spacing x .200 (5.08) Row Spacing

SECTION A-A

ISSUE NUMBER ORIGINAL

1

**Contact Code 558** 

Contact Code 559

**Contact Code 560** 

INSULATOR MATERIAL: THERMOPLASTIC POLYESTER, UL 94V-0 DAP MATERIAL AVAILABLE UPON REQUEST

CONTACT MATERIAL; COPPER ALLOY CONTACT PLATING: GOLD ON THE MATING AREA, TIN PLATING ON THE CONTACT TAILS, NICKEL UNDERPLATE