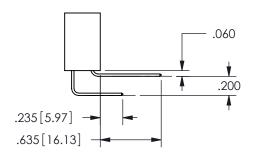

THIS IS A C.A.D. GENERATED DRAWING DO NOT MAKE MANUAL REVISIONS TO MASTER.

ISSUE NUMBER

ORIGINAL

1

<u>Contact Dimensions:</u>
520-P.C. Tail .030x.018(0.76x0.46) - Tail LG=.175(4.45)
.100 (2.54) Contact Spacing x .200 (5.08) Row Spacing

SECTION A-A

ISSUE NUMBER ORIGINAL

1

**Contact Code 558** 

Contact Code 559

**Contact Code 560** 

INSULATOR MATERIAL: THERMOPLASTIC POLYESTER, UL 94V-0 DAP MATERIAL AVAILABLE UPON REQUEST

CONTACT MATERIAL; COPPER ALLOY CONTACT PLATING: GOLD ON THE MATING AREA, TIN PLATING ON THE CONTACT TAILS, NICKEL UNDERPLATE