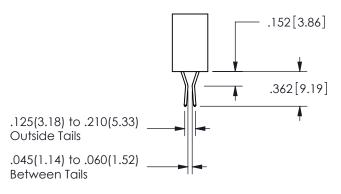

THIS IS A C.A.D. GENERATED DRAWING DO NOT MAKE MANUAL REVISIONS TO MASTER.

ISSUE NUMBER

ORIGINAL

1

<u>Contact Dimensions:</u>
520-P.C. Tail .030x.018(0.76x0.46) - Tail LG=.175(4.45)
.100 (2.54) Contact Spacing x .200 (5.08) Row Spacing

SECTION A-A

ISSUE NUMBER ORIGINAL

1

**Contact Code 558** 

Contact Code 559

**Contact Code 560** 

INSULATOR MATERIAL: THERMOPLASTIC POLYESTER, UL 94V-0 DAP MATERIAL AVAILABLE UPON REQUEST

CONTACT MATERIAL; COPPER ALLOY CONTACT PLATING: GOLD ON THE MATING AREA, TIN PLATING ON THE CONTACT TAILS, NICKEL UNDERPLATE