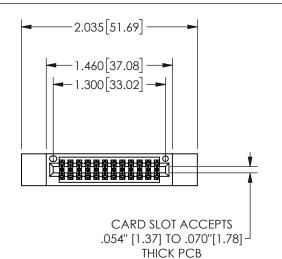

## 345/395 SERIES CARD EDGE CONNECTOR PART NUMBER: 345-024-520-212

YOUR CONNECTION TO QUALITY & SERVICE

**EDAC INC** TORONTO, ONTARIO CANADA

THESE DRAWINGS AND SPECIFICATIONS ARE THE PROPERTY OF EDAC INC.,AND SHALL NOT BE REPRODUCED, OR COPIED OR USED AS THE BASIS FOR THE MANUFACTURE OR SALE OF APPARATUS WITHOUT WRITTEN PERMISSION.