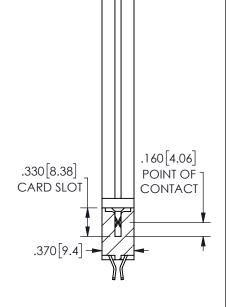

SECTION A-A

ISSUE NUMBER ORIGINAL

1

**Contact Code 558** 

Contact Code 559

Contact Code 560

INSULATOR MATERIAL: THERMOPLASTIC POLYESTER, UL 94V-0 DAP MATERIAL AVAILABLE UPON REQUEST

CONTACT MATERIAL; COPPER ALLOY CONTACT PLATING: GOLD ON THE MATING AREA, TIN PLATING ON THE CONTACT TAILS, NICKEL UNDERPLATE