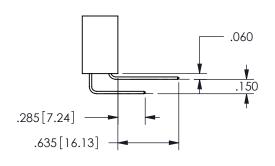

THIS IS A C.A.D. GENERATED DRAWING DO NOT MAKE MANUAL REVISIONS TO MASTER.

ORIGINAL

<u>Contact Dimensions:</u>
555-Extender Board Bend (Code 500 Contacts)
See Sheet 2 for Contact Code 555, 556, 558, 559, 560 **Dimensions** 