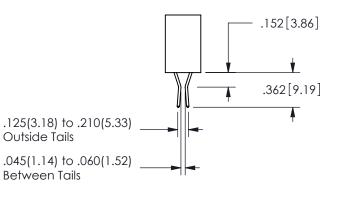

THIS IS A C.A.D. GENERATED DRAWING DO NOT MAKE MANUAL REVISIONS TO MASTER.

ORIGINAL

<u>Contact Dimensions:</u>
555-Extender Board Bend (Code 500 Contacts)
See Sheet 2 for Contact Code 555, 556, 558, 559, 560 **Dimensions** 