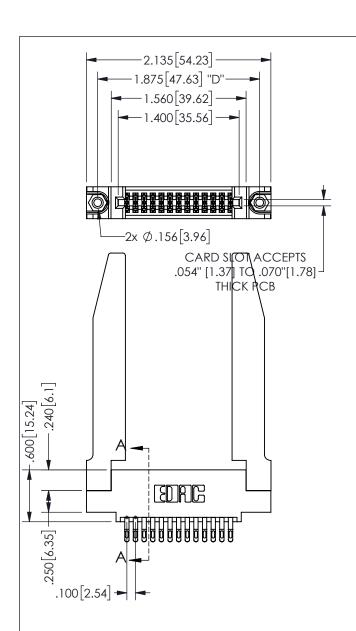

345/395 SERIES CARD EDGE CO PART NUMBER: 345-026-555-578

**EDAC INC** TORONTO, ONTARIO CANADA

YOUR CONNECTION TO QUALITY & SERVICE

| CONNECTOR<br>578 |                                                                                                                                                               | ACAD REFERENCE NO. |              | 345-ENG-MASTER |           |
|------------------|---------------------------------------------------------------------------------------------------------------------------------------------------------------|--------------------|--------------|----------------|-----------|
|                  |                                                                                                                                                               | DRAWN:             | R.STA.MONICA | DATEMA         | Y.16/2017 |
|                  |                                                                                                                                                               | CHECKED:           |              | DATE:          |           |
|                  | THESE DRAWINGS AND SPECIFICATIONS                                                                                                                             | SCALE:             | NTS          | SHEET          | OF 2      |
|                  | ARE THE PROPERTY OF EDAC INC.,AND SHALL NOT BE REPRODUCED,OR COPIED OR USED AS THE BASIS FOR THE MANUFACTURE OR SALE OF APPARATUS WITHOUT WRITTEN PERMISSION. | DRAWING NUMBER     |              |                | ISSUE     |
|                  |                                                                                                                                                               | 345-ENG-MASTER     |              |                | 1         |