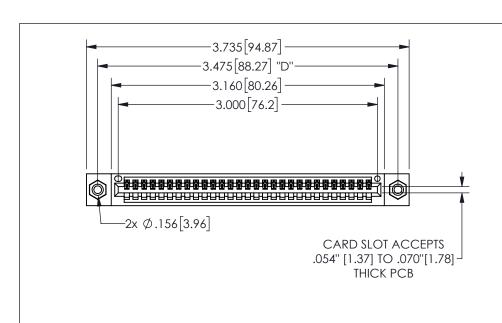

345/395 SERIES CARD EDGE CONNECTOR PART NUMBER: 345-029-524-408

YOUR CONNECTION TO QUALITY & SERVICE

**EDAC INC** TORONTO, ONTARIO CANADA

THESE DRAWINGS AND SPECIFICATIONS ARE THE PROPERTY OF EDAC INC.,AND SHALL NOT BE REPRODUCED, OR COPIED OR USED AS THE BASIS FOR THE MANUFACTURE OR SALE OF APPARATUS WITHOUT WRITTEN PERMISSION.

| ACAD REFERENCE NO.  |        | 345-ENG-MASTER  |       |
|---------------------|--------|-----------------|-------|
| DRAWN: R.STA.MONICA |        | DATEMAY.16/2017 |       |
| CHECKED:            |        | DATE:           |       |
| SCALE:              | NTS    | SHEET           | OF 2  |
| DRAWING             | NUMBER |                 | ISSUE |
| 345-ENG-MASTER      |        |                 | 1     |