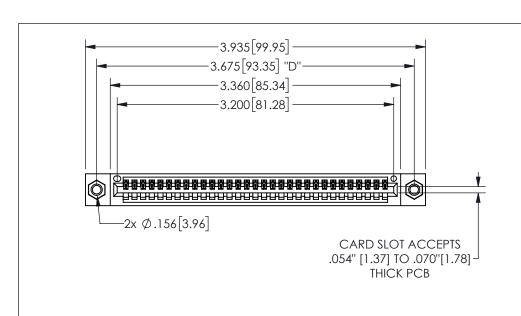

345/395 SERIES CARD EDGE CONNECTOR PART NUMBER: 345-031-542-107

YOUR CONNECTION TO QUALITY & SERVICE

**EDAC INC** TORONTO, ONTARIO CANADA

THESE DRAWINGS AND SPECIFICATIONS ARE THE PROPERTY OF EDAC INC.,AND SHALL NOT BE REPRODUCED, OR COPIED OR USED AS THE BASIS FOR THE MANUFACTURE OR SALE OF APPARATUS WITHOUT WRITTEN PERMISSION.