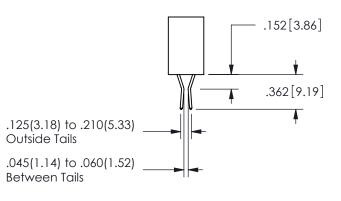

## **SECTION A-A**

ORIGINAL 1

ISSUE NUMBER

**Contact Code 558** 

Contact Code 559

Contact Code 560

- INSULATOR MATERIAL: THERMOPLASTIC POLYESTER, UL 94V-0 DAP MATERIAL AVAILABLE UPON REQUEST
- CONTACT MATERIAL; COPPER ALLOY

CONTACT PLATING: GOLD ON THE MATING AREA, TIN PLATING ON THE CONTACT TAILS, NICKEL UNDERPLATE

345/395 SERIES CARD EDGE CONNECTOR CONTACT CODE 555,556,558,559,560 DIMENSIONS

YOUR CONNECTION TO QUALITY & SERVICE