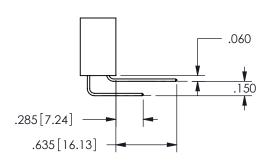

| .330[8.38]<br>CARD SLOT | .160[4.06]<br>POINT OF<br>CONTACT |
|-------------------------|-----------------------------------|
| .370[9.4]               |                                   |

## **SECTION A-A**

ORIGINAL 1

ISSUE NUMBER

**Contact Code 558** 

Contact Code 559

Contact Code 560

- INSULATOR MATERIAL: THERMOPLASTIC POLYESTER, UL 94V-0 DAP MATERIAL AVAILABLE UPON REQUEST
- CONTACT MATERIAL; COPPER ALLOY