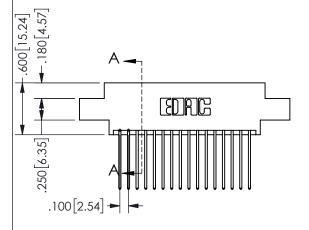

## <u>Contact Dimensions:</u> 542-Wire Wrap .025 Sq.(0.64 Sq.) - Tail LG=.645(16.38) .100 (2.54) Contact Spacing x .200 (5.08) Row Spacing

345/395 SERIES CARD EDGE CONNECTOR PART NUMBER: 345-032-542-804

## **SECTION A-A**

ORIGINAL 1

ISSUE NUMBER

**Contact Code 558** 

Contact Code 559

Contact Code 560

- INSULATOR MATERIAL: THERMOPLASTIC POLYESTER, UL 94V-0 DAP MATERIAL AVAILABLE UPON REQUEST
- CONTACT MATERIAL; COPPER ALLOY