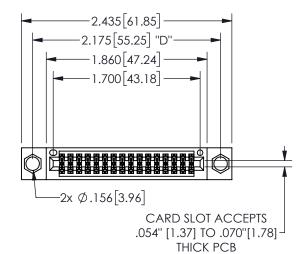

THIS IS A C.A.D. GENERATED DRAWING DO NOT MAKE MANUAL REVISIONS TO MASTER.

ISSUE NUMBER

ORIGINAL

1

## <u>Contact Dimensions:</u> 542-Wire Wrap .025 Sq.(0.64 Sq.) - Tail LG=.645(16.38) .100 (2.54) Contact Spacing x .200 (5.08) Row Spacing

345/395 SERIES CARD EDGE CONNECTOR PART NUMBER: 345-032-542-804