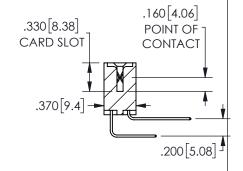

THIS IS A C.A.D. GENERATED DRAWING -2.435[61.85] DO NOT MAKE MANUAL REVISIONS TO MASTER. 2.175[55.25] "D .860 47.24

ISSUE NUMBER ORIGINAL

-2x Ø.128[3.25]

CARD SLOT ACCEPTS .054" [1.37] TO .070"[1.78] THICK PCB

SECTION A-A

ORIGINAL 1

ISSUE NUMBER

**Contact Code 558** 

Contact Code 559

**Contact Code 560** 

- INSULATOR MATERIAL: THERMOPLASTIC POLYESTER, UL 94V-0 DAP MATERIAL AVAILABLE UPON REQUEST
- CONTACT MATERIAL; COPPER ALLOY