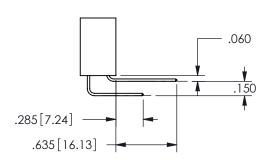

<u>Contact Dimensions:</u>
558-90 Degree Bend (Code 541 Contacts)
See Sheet 2 for Contact Code 555, 556, 558, 559, 560 **Dimensions** 

SECTION A-A

ORIGINAL 1

ISSUE NUMBER

**Contact Code 558** 

Contact Code 559

**Contact Code 560** 

- INSULATOR MATERIAL: THERMOPLASTIC POLYESTER, UL 94V-0 DAP MATERIAL AVAILABLE UPON REQUEST
- CONTACT MATERIAL; COPPER ALLOY