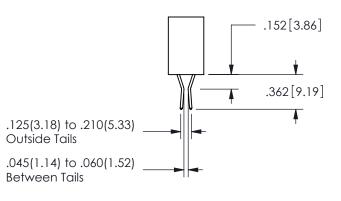

<u>Contact Dimensions:</u>
558-90 Degree Bend (Code 541 Contacts)
See Sheet 2 for Contact Code 555, 556, 558, 559, 560 **Dimensions** 

SECTION A-A

ORIGINAL 1

ISSUE NUMBER

**Contact Code 558** 

Contact Code 559

**Contact Code 560** 

- INSULATOR MATERIAL: THERMOPLASTIC POLYESTER, UL 94V-0 DAP MATERIAL AVAILABLE UPON REQUEST
- CONTACT MATERIAL; COPPER ALLOY