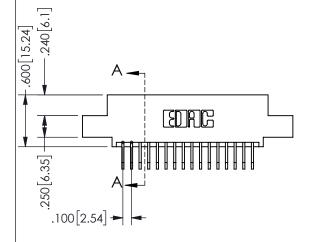

THIS IS A C.A.D. GENERATED DRAWING -2.435[61.85] DO NOT MAKE MANUAL REVISIONS TO MASTER. 2.175[55.25] "D .860 47.24

ISSUE NUMBER ORIGINAL

-2x Ø.128[3.25]

CARD SLOT ACCEPTS .054" [1.37] TO .070"[1.78] THICK PCB

## 345/395 SERIES CARD EDGE CONNECTOR PART NUMBER: 345-032-558-502

YOUR CONNECTION TO QUALITY & SERVICE

**EDAC INC** TORONTO, ONTARIO CANADA

THESE DRAWINGS AND SPECIFICATIONS ARE THE PROPERTY OF EDAC INC.,AND SHALL NOT BE REPRODUCED, OR COPIED OR USED AS THE BASIS FOR THE MANUFACTURE OR SALE OF APPARATUS WITHOUT WRITTEN PERMISSION.