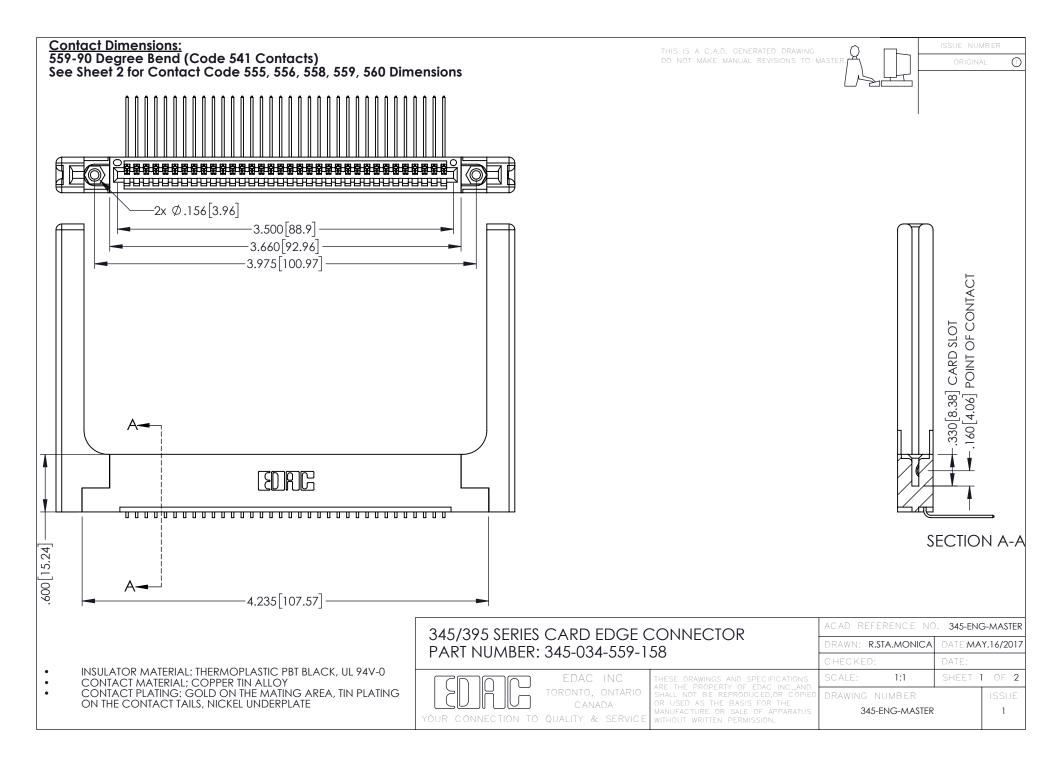

345/395 SERIES CARD EDGE CONNECTOR CONTACT CODE 555,556,558,559,560 DIMENSIONS

.060

.150

YOUR CONNECTION TO QUALITY & SERVICE

|    | ACAD REFERENCE NO   | . 345-ENG-MASTER |
|----|---------------------|------------------|
| 5  | DRAWN: R.STA.MONICA | DATE:MAY.16/2017 |
|    | CHECKED:            | DATE:            |
| ,  | SCALE: 1:1          | SHEET 2 OF 2     |
| ĒD | DRAWING NUMBER      | ISSUE            |

- INSULATOR MATERIAL: THERMOPLASTIC POLYESTER, UL 94V-0 DAP MATERIAL AVAILABLE UPON REQUEST

CONTACT MATERIAL; COPPER ALLOY CONTACT PLATING: GOLD ON THE MATING AREA, TIN PLATING ON THE CONTACT TAILS, NICKEL UNDERPLATE