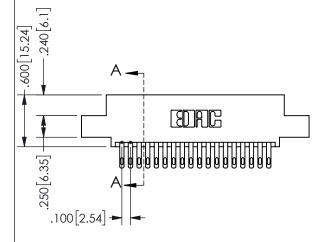

## <u>Contact Dimensions:</u> 500-Wire Hole .050x.025(1.27x0.64) - Tail LG=.260(6.60) .100 (2.54) Contact Spacing x .200 (5.08) Row Spacing

.330[8.38] .160[4.06] POINT OF CONTACT .370[9.4] .200[5.08] .

ORIGINAL 1

ISSUE NUMBER

**Contact Code 558** 

Contact Code 559

**Contact Code 560** 

INSULATOR MATERIAL: THERMOPLASTIC POLYESTER, UL 94V-0 DAP MATERIAL AVAILABLE UPON REQUEST

CONTACT MATERIAL; COPPER ALLOY CONTACT PLATING: GOLD ON THE MATING AREA, TIN PLATING ON THE CONTACT TAILS, NICKEL UNDERPLATE

345/395 SERIES CARD EDGE CONNECTOR CONTACT CODE 555,556,558,559,560 DIMENSIONS

YOUR CONNECTION TO QUALITY & SERVICE

**EDAC INC** TORONTO, ONTARIO CANADA

THESE DRAWINGS AND SPECIFICATIONS ARE THE PROPERTY OF EDAC INC.,AND SHALL NOT BE REPRODUCED, OR COPIED OR USED AS THE BASIS FOR THE MANUFACTURE OR SALE OF APPARATUS WITHOUT WRITTEN PERMISSION.