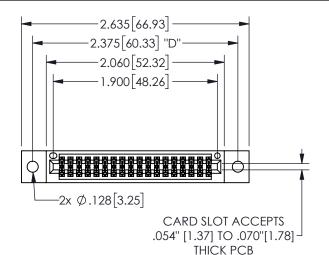

## 345/395 SERIES CARD EDGE CONNECTOR PART NUMBER: 345-036-500-502

EDAC INC TORONTO, ONTARIO CANADA

YOUR CONNECTION TO QUALITY & SERVICE WITHOUT WITH WITHOUT WITHOUT WITHOUT WITH

THESE DRAWINGS AND SPECIFICATIONS ARE THE PROPERTY OF EDAC INC., AND SHALL NOT BE REPRODUCED, OR COPIED OR USED AS THE BASIS FOR THE MANUFACTURE OR SALE OF APPARATUS WITHOUT WRITTEN PERMISSION.

| SECTION A-A         |                  |  |  |
|---------------------|------------------|--|--|
| ACAD REFERENCE NO.  | 345-ENG-MASTER   |  |  |
| DRAWN: R.STA.MONICA | DATE:MAY.16/2017 |  |  |
| CHECKED:            | CKED: DATE:      |  |  |
| SCALE: NTS          | SHEET 1 OF 2     |  |  |
| DRAWING NUMBER      | ISSUE            |  |  |
| 345-ENG-MASTER      | 1                |  |  |