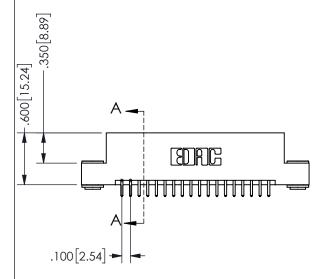

.160 4.06 .330[8.38] POINT OF CARD SLOT CONTACT .370 9.4

## SECTION A-A

345/395 SERIES CARD EDGE CONNECTOR PART NUMBER: 345-036-521-203

**EDAC INC** TORONTO, ONTARIO CANADA

THESE DRAWINGS AND SPECIFICATIONS ARE THE PROPERTY OF EDAC INC.,AND SHALL NOT BE REPRODUCED, OR COPIED OR USED AS THE BASIS FOR THE MANUFACTURE OR SALE OF APPARATUS WITHOUT WRITTEN PERMISSION.