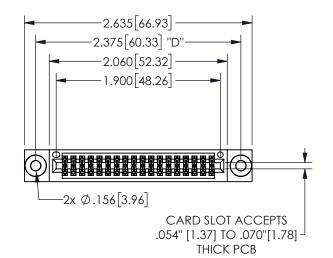

THIS IS A C.A.D. GENERATED DRAWING DO NOT MAKE MANUAL REVISIONS TO MASTER.

ISSUE NUMBER

ORIGINAL

<u>Contact Dimensions:</u>
521-P.C. Tail .025 Sq.(0.64 Sq.) - Tail LG=.150(3.81)
.100 (2.54) Contact Spacing x .200 (5.08) Row Spacing

## SECTION A-A

345/395 SERIES CARD EDGE CONNECTOR PART NUMBER: 345-036-521-203

**EDAC INC** TORONTO, ONTARIO CANADA

THESE DRAWINGS AND SPECIFICATIONS ARE THE PROPERTY OF EDAC INC.,AND SHALL NOT BE REPRODUCED, OR COPIED OR USED AS THE BASIS FOR THE MANUFACTURE OR SALE OF APPARATUS WITHOUT WRITTEN PERMISSION.