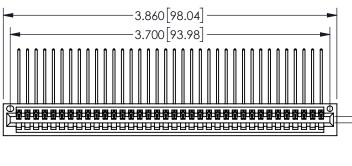

## **SECTION A-A**

<u>Contact Dimensions:</u>
559-90 Degree Bend (Code 541 Contacts)
See Sheet 2 for Contact Code 555, 556, 558, 559, 560 **Dimensions** 

345/395 SERIES CARD EDGE CONNECTOR PART NUMBER: 345-036-559-101