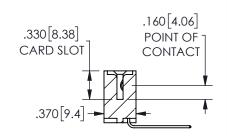

THIS IS A C.A.D. GENERATED DRAWING DO NOT MAKE MANUAL REVISIONS TO MASTER.

ISSUE NUMBER

ORIGINAL

1

CARD SLOT ACCEPTS .054" [1.37] TO .070"[1.78] <sup>\(\)</sup> THICK PCB

ISSUE NUMBER ORIGINAL

1

**Contact Code 558** 

Contact Code 559

**Contact Code 560** 

INSULATOR MATERIAL: THERMOPLASTIC POLYESTER, UL 94V-0 DAP MATERIAL AVAILABLE UPON REQUEST

CONTACT MATERIAL; COPPER ALLOY

CONTACT PLATING: GOLD ON THE MATING AREA, TIN PLATING ON THE CONTACT TAILS, NICKEL UNDERPLATE