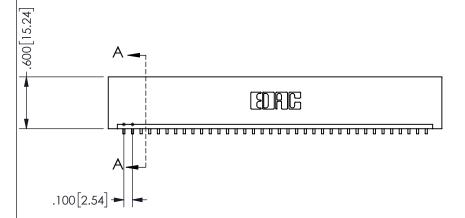

THIS IS A C.A.D. GENERATED DRAWING DO NOT MAKE MANUAL REVISIONS TO MASTER.

ISSUE NUMBER

ORIGINAL

1

CARD SLOT ACCEPTS .054" [1.37] TO .070"[1.78] <sup>\(\)</sup> THICK PCB

## **SECTION A-A**

<u>Contact Dimensions:</u>
559-90 Degree Bend (Code 541 Contacts)
See Sheet 2 for Contact Code 555, 556, 558, 559, 560 **Dimensions** 

345/395 SERIES CARD EDGE CONNECTOR PART NUMBER: 345-036-559-101