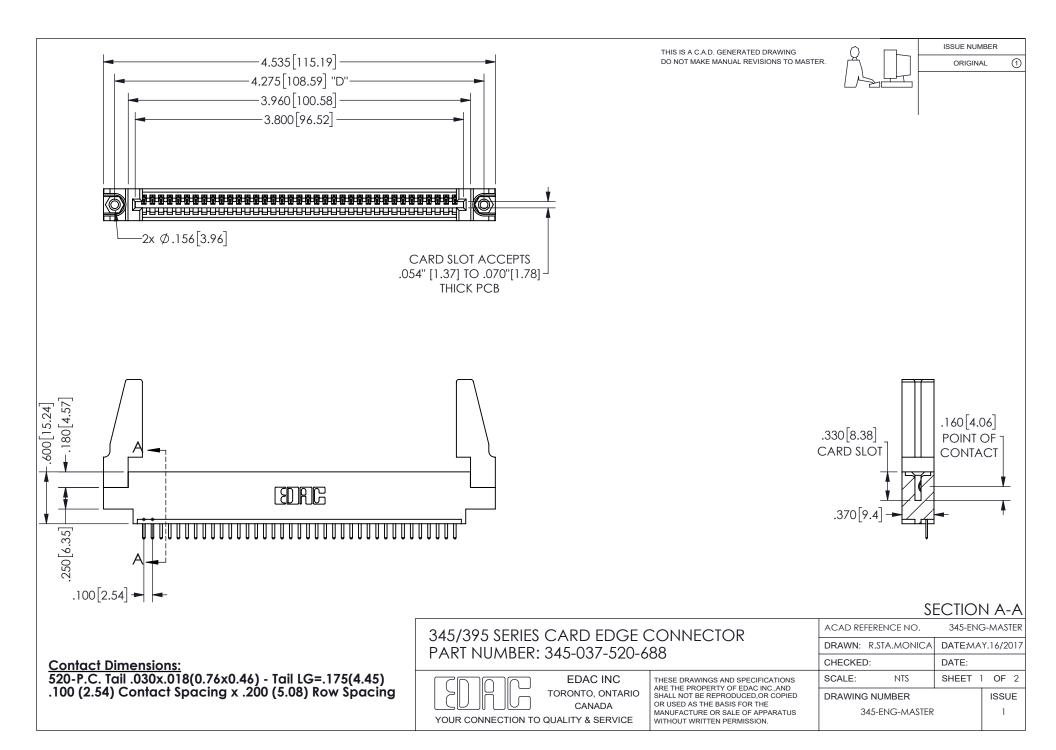

ISSUE NUMBER ORIGINAL

1

**Contact Code 558** 

Contact Code 559

Contact Code 560

INSULATOR MATERIAL: THERMOPLASTIC POLYESTER, UL 94V-0 DAP MATERIAL AVAILABLE UPON REQUEST

CONTACT MATERIAL; COPPER ALLOY

CONTACT PLATING: GOLD ON THE MATING AREA, TIN PLATING ON THE CONTACT TAILS, NICKEL UNDERPLATE

## 345/395 SERIES CARD EDGE CONNECTOR CONTACT CODE 555,556,558,559,560 DIMENSIONS

YOUR CONNECTION TO QUALITY & SERVICE

**EDAC INC** TORONTO, ONTARIO CANADA

THESE DRAWINGS AND SPECIFICATIONS ARE THE PROPERTY OF EDAC INC.,AND SHALL NOT BE REPRODUCED, OR COPIED OR USED AS THE BASIS FOR THE MANUFACTURE OR SALE OF APPARATUS WITHOUT WRITTEN PERMISSION.