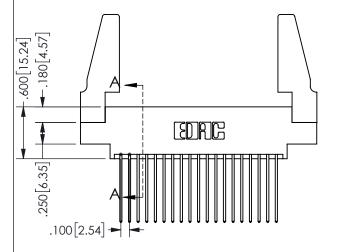

THIS IS A C.A.D. GENERATED DRAWING DO NOT MAKE MANUAL REVISIONS TO MASTER.

ISSUE NUMBER

ORIGINAL

1

-2.735[69.47] 2.475[62.87] "D' 2.160 54.86 -2.000 [50.8] -2x Ø.156[3.96] CARD SLOT ACCEPTS

> .054" [1.37] TO .070"[1.78] <sup>\_</sup> THICK PCB

<u>Contact Dimensions:</u>
541-Wire Wrap .025 Sq.(0.64 Sq.) - Tail LG=.750(19.05)
.100 (2.54) Contact Spacing x .200 (5.08) Row Spacing

345/395 SERIES CARD EDGE CONNECTOR PART NUMBER: 345-038-541-888

YOUR CONNECTION TO QUALITY & SERVICE