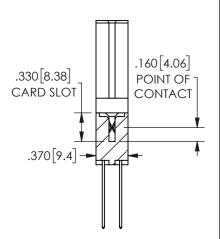

SECTION A-A

ORIGINAL 1

ISSUE NUMBER

**Contact Code 558** 

Contact Code 559

**Contact Code 560** 

INSULATOR MATERIAL: THERMOPLASTIC POLYESTER, UL 94V-0 DAP MATERIAL AVAILABLE UPON REQUEST

CONTACT MATERIAL; COPPER ALLOY CONTACT PLATING: GOLD ON THE MATING AREA, TIN PLATING ON THE CONTACT TAILS, NICKEL UNDERPLATE

345/395 SERIES CARD EDGE CONNECTOR CONTACT CODE 555,556,558,559,560 DIMENSIONS

YOUR CONNECTION TO QUALITY & SERVICE

**EDAC INC** TORONTO, ONTARIO CANADA

THESE DRAWINGS AND SPECIFICATIONS ARE THE PROPERTY OF EDAC INC.,AND SHALL NOT BE REPRODUCED, OR COPIED OR USED AS THE BASIS FOR THE MANUFACTURE OR SALE OF APPARATUS WITHOUT WRITTEN PERMISSION.